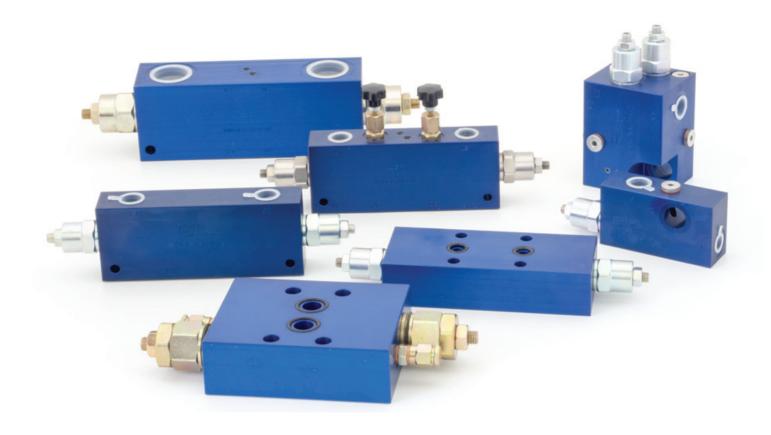

#### SINGLE AND DOUBLE SANDWICH MOUNTING NG6 AND NG10 VALVES

Available with aluminium body ( steel or cast iron body only to request).

The range includes counterbalance valves, two and three ways pressure compensated flow regulator valves, pilot operated check valves, relief valves, solenoid directional valves, relief-unloading valves high low pressure, needle valves, sequence valves, pressure reducing valves, manifold plates, packing plates.