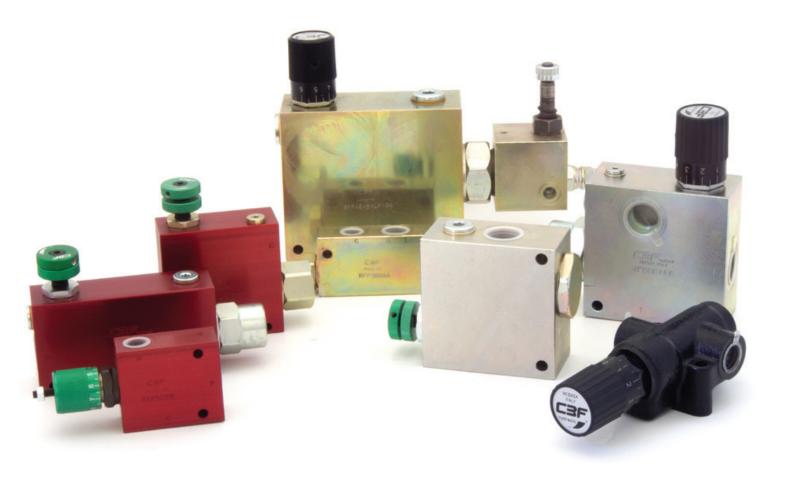

### RELIEF-UNLOADING VALVES HIGH-LOW PRESSURE

Available in line, flangeable on pumps and modular NG6-NG10-NG16, with aluminium body (steel body only to request).

Max flow from 40 up to 150 I/min

TWO, THREE, FOUR WAYS SOLENOID DIRECTIONAL VALVES NORMALLY OPEN AND NORMALLY CLOSE, POPPET TYPE AND SPOOL TYPE

Available with aluminium and steel body, with and without screw emergency.

Max flow from 10 up to 200 l/min

### SIMPLE AND DOUBLE RELIEF VALVES

Available with aluminium and steel body.

Max flow from 5 up to 400 I/min