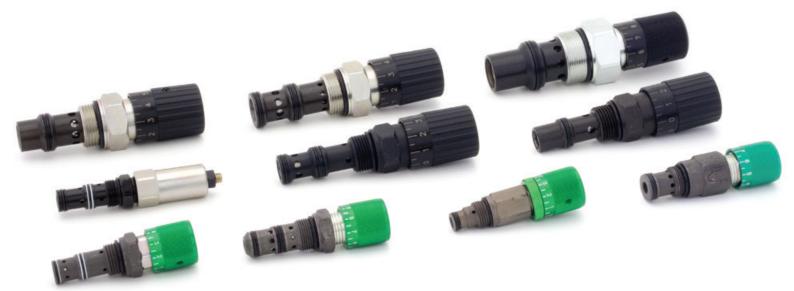

# TWO AND THREE WAYS PRESSURE COMPENSATED FLOW REGULATOR VALVES CARTRIDGE STYLE

Available with UNF and Metric cavity.

Max flow from 1 up to 250 I/min

# TWO AND THREE WAYS PRESSURE COMPENSATED FLOW REGULATOR VALVES IN LINE

Available with aluminium and steel body.

Max flow from 1 up to 380 I/min