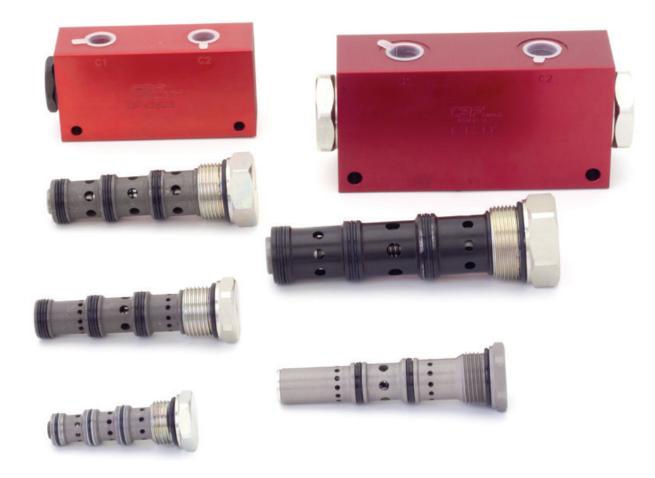

#### SINGLE AND DOUBLE SANDWICH MOUNTING NG6 AND NG10 VALVES

Available with aluminium body ( steel or cast iron body only to request).

The range includes counterbalance valves, two and three ways pressure compensated flow regulator valves, pilot operated check valves, relief valves, solenoid directional valves, relief-unloading valves high low pressure, needle valves, sequence valves, pressure reducing valves, manifold plates, packing plates.

Max flow from 40 up to 90 I/min

Max flow from 40 up to 90 I/min

up to 350 bar Max pressure