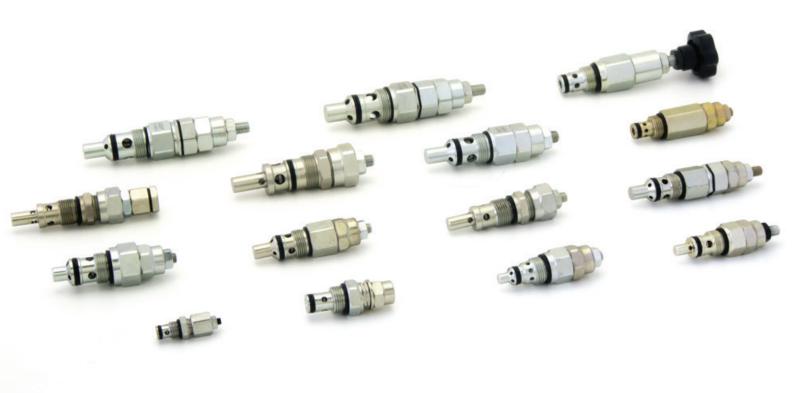

### SIMPLE AND DOUBLE RELIEF VALVES

Available with aluminium and steel body.

Max flow from 5 up to 400 I/min

### CHECK VALVES CARTRIDGE STYLE

Available with UNF and Metric cavity.

Max flow from 40 up to 200 I/min

### COUNTERBALANCE VALVES CARTRIDGE STYLE

Available for open and closed center, with UNF and Metric cavity. Standard pilot ratio 4,25:1 and on request pilot ratio 3:1,8:1,10:1.

Max flow from 20 up to 200 l/min

### PILOT OPERATED CHECK VALVES CARTRIDGE STYLE

Available with UNF and Metric cavity.

**Max flow** from 20 up to 200 l/min

### PILOT OPERATED RELIEF VALVES CARTRIDGE STYLE

Available with UNF and Metric cavity.

Max flow from 100 up to 400 l/min