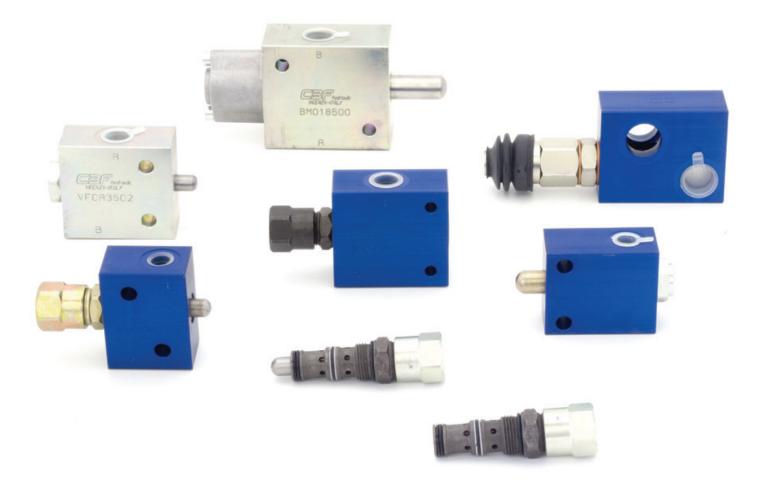

### RELIEF-UNLOADING VALVES HIGH-LOW PRESSURE

Available in line, flangeable on pumps and modular NG6-NG10-NG16, with aluminium body (steel body only to request).

Max flow from 40 up to 150 I/min

TWO, THREE, FOUR WAYS SOLENOID DIRECTIONAL VALVES NORMALLY OPEN AND NORMALLY CLOSE, POPPET TYPE AND SPOOL TYPE

Available with aluminium and steel body, with and without screw emergency.

Max flow from 10 up to 200 l/min

### SIMPLE AND DOUBLE RELIEF VALVES

Available with aluminium and steel body.

Max flow from 5 up to 400 I/min

### CHECK VALVES CARTRIDGE STYLE

Available with UNF and Metric cavity.

Max flow from 40 up to 200 I/min