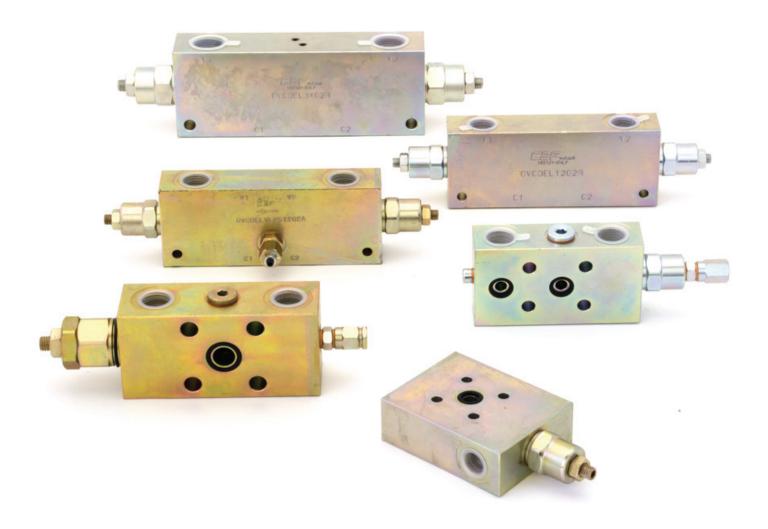

#### SINGLE AND DOUBLE SANDWICH MOUNTING NG6 AND NG10 VALVES

Available with aluminium body ( steel or cast iron body only to request).

The range includes counterbalance valves, two and three ways pressure compensated flow regulator valves, pilot operated check valves, relief valves, solenoid directional valves, relief-unloading valves high low pressure, needle valves, sequence valves, pressure reducing valves, manifold plates, packing plates.