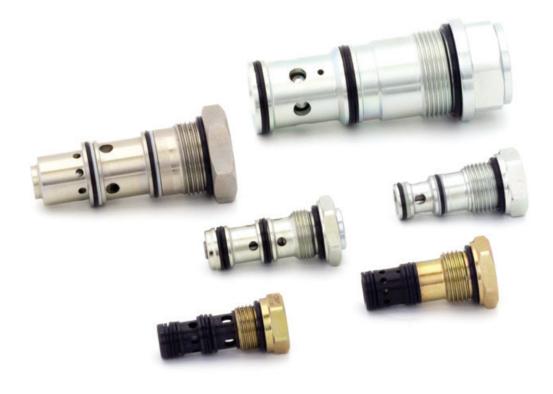

### CHECK VALVES CARTRIDGE STYLE

Available with UNF and Metric cavity.

Max flow from 40 up to 200 I/min

### COUNTERBALANCE VALVES CARTRIDGE STYLE

Available for open and closed center, with UNF and Metric cavity. Standard pilot ratio 4,25:1 and on request pilot ratio 3:1,8:1,10:1.

Max flow from 20 up to 200 l/min

### PILOT OPERATED CHECK VALVES CARTRIDGE STYLE

Available with UNF and Metric cavity.

**Max flow** from 20 up to 200 l/min