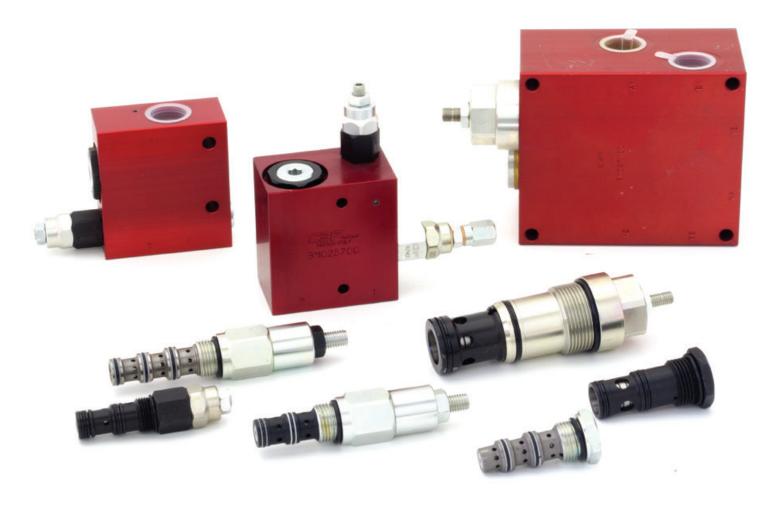

### INTEGRATED MANIFOLDS CUSTOM MADE FOR OUR CUSTOMER

TWO, THREE, FOUR WAYS SOLENOID DIRECTIONAL VALVES NORMALLY OPEN AND NORMALLY CLOSE, POPPET TYPE AND SPOOL TYPE CARTRIDGE STYLE

Available with UNF and Metric cavity, with and without screw emergency.