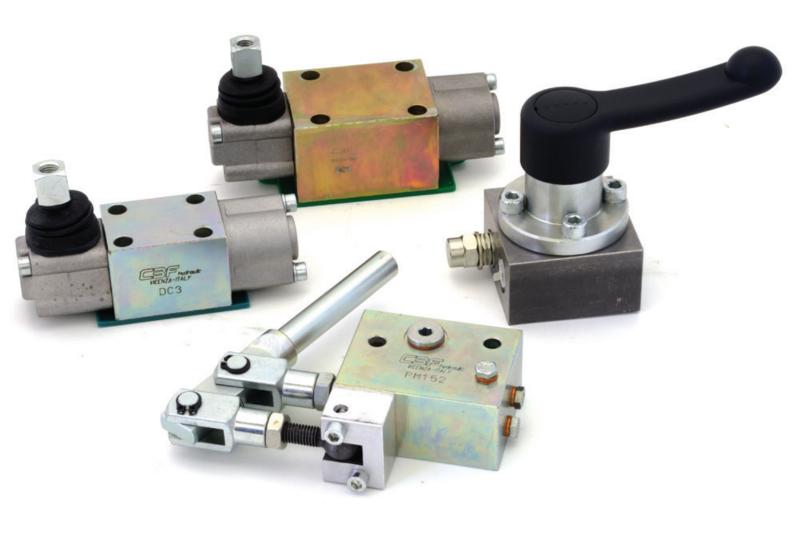

### LEVER OPERATED HYDRAULIC VALVES AND HAND PUMPS

Available with cast iron body.

**Max flow** from 10 up to 70 l/min