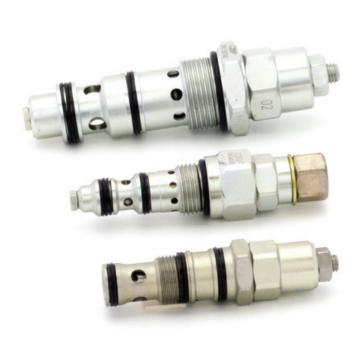

## TWO, THREE, FOUR WAYS PILOT OPERATED SEQUENCE VALVES CARTRIDGE STYLE

Available with UNF and Metric cavity.

Max flow from 5 up to 400 l/min

### DIRECT ACTING RELIEF VALVES CARTRIDGE STYLE

Available with UNF and Metric cavity.

Max flow from 5 up to 400 l/min

#### END OF STROKE/CYLINDER LOCK VALVES CARTRIDGE STYLE AND IN LINE VERSION

Available with UNF and Metric cavity, with aluminium and steel body.

Max flow from 25 up to 100 l/min