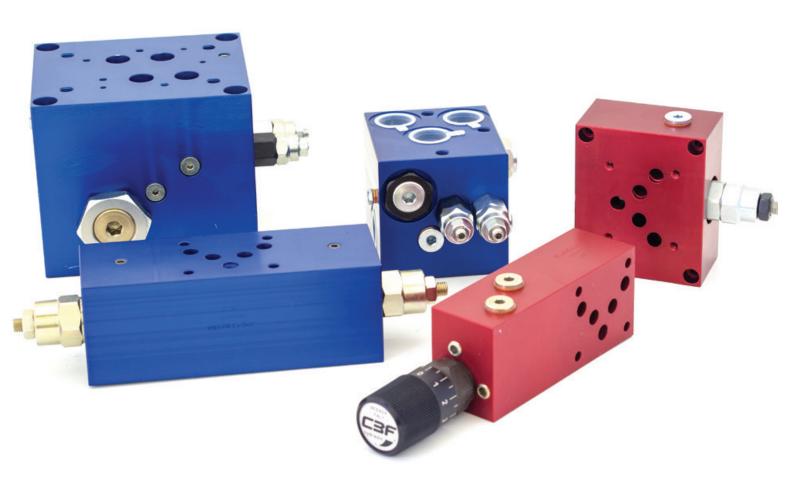

#### SINGLE AND DOUBLE SANDWICH MOUNTING NG6 AND NG10 VALVES

Available with aluminium body ( steel or cast iron body only to request).

The range includes counterbalance valves, two and three ways pressure compensated flow regulator valves, pilot operated check valves, relief valves, solenoid directional valves, relief-unloading valves high low pressure, needle valves, sequence valves, pressure reducing valves, manifold plates, packing plates.

Max flow from 40 up to 90 I/min

Max flow from 40 up to 90 I/min

up to 350 bar Max pressure