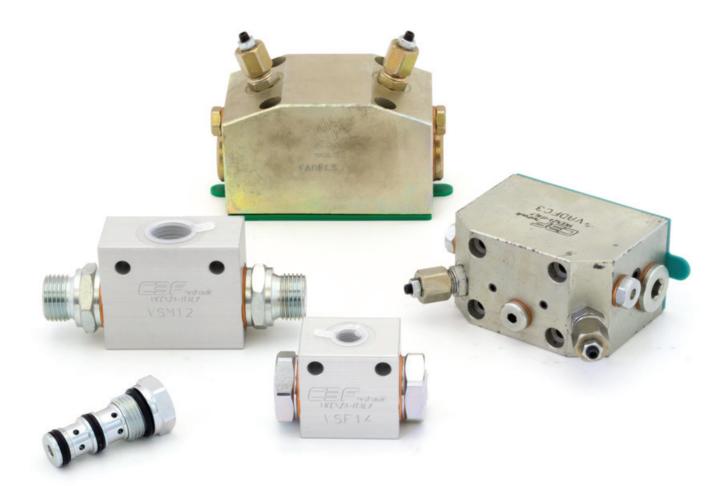

### CHECK VALVES CARTRIDGE STYLE

Available with UNF and Metric cavity.

Max flow from 40 up to 200 I/min

### COUNTERBALANCE VALVES CARTRIDGE STYLE

Available for open and closed center, with UNF and Metric cavity. Standard pilot ratio 4,25:1 and on request pilot ratio 3:1,8:1,10:1.

Max flow from 20 up to 200 l/min

### PILOT OPERATED CHECK VALVES CARTRIDGE STYLE

Available with UNF and Metric cavity.

**Max flow** from 20 up to 200 l/min

#### Shuttle valves cartridge style and in line version

Available with UNF and Metric cavity, with aluminium body.

Max flow from 3 up to 100 l/min