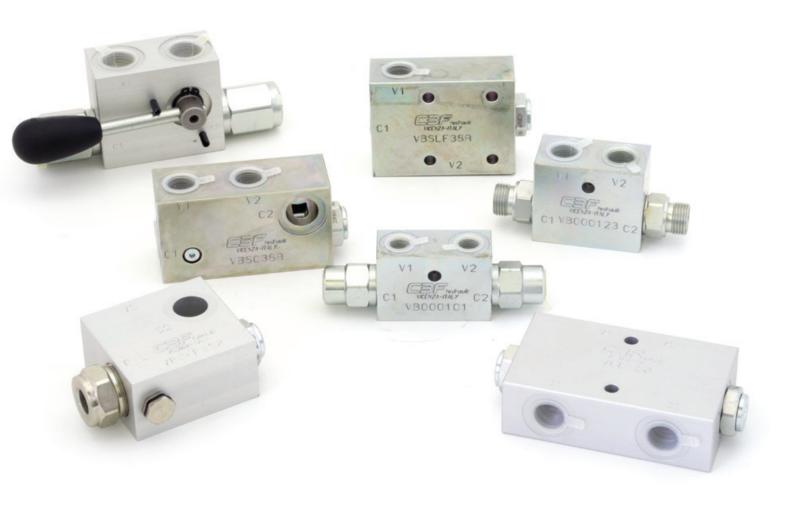

### LEVER OPERATED HYDRAULIC VALVES AND HAND PUMPS

Available with cast iron body.

**Max flow** from 10 up to 70 l/min

### SINGLE AND DOUBLE HYDRAULIC MOTORS FLANGEABLE VALVES

Available with aluminium body ( steel or cast iron body only to request).

The range includes counterbalance valves, three ways pressure compensated flow regulator valves, relief valves, solenoid directional valves, needle valves, shuttle valves, rotating distributors.