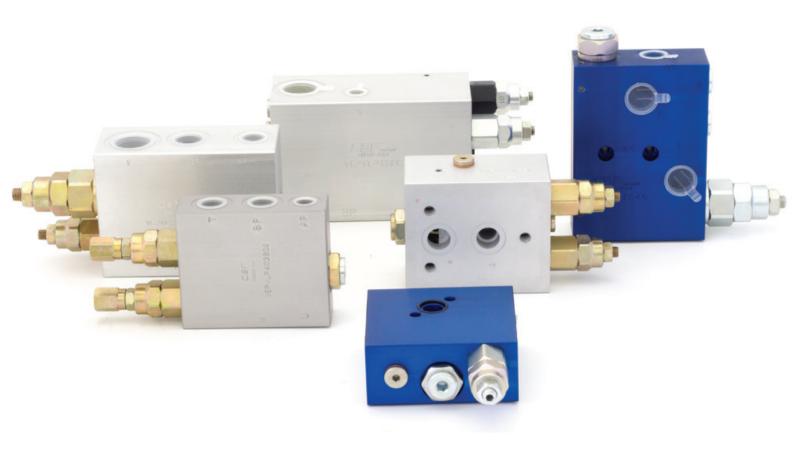

### INTEGRATED MANIFOLDS CUSTOM MADE FOR OUR CUSTOMER

TWO, THREE, FOUR WAYS SOLENOID DIRECTIONAL VALVES NORMALLY OPEN AND NORMALLY CLOSE, POPPET TYPE AND SPOOL TYPE CARTRIDGE STYLE

Available with UNF and Metric cavity, with and without screw emergency.