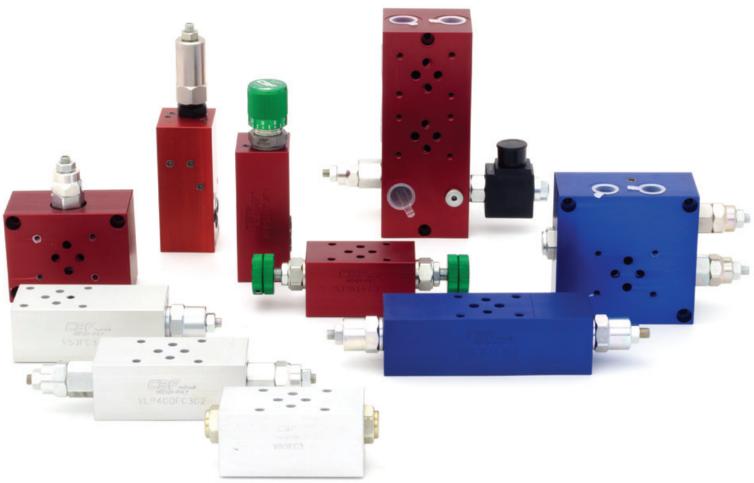

#### SINGLE AND DOUBLE SANDWICH MOUNTING NG6 AND NG10 VALVES

Available with aluminium body ( steel or cast iron body only to request).

The range includes counterbalance valves, two and three ways pressure compensated flow regulator valves, pilot operated check valves, relief valves, solenoid directional valves, relief-unloading valves high low pressure, needle valves, sequence valves, pressure reducing valves, manifold plates, packing plates.

### INTEGRATED MANIFOLDS CUSTOM MADE FOR OUR CUSTOMER

TWO, THREE, FOUR WAYS SOLENOID DIRECTIONAL VALVES NORMALLY OPEN AND NORMALLY CLOSE, POPPET TYPE AND SPOOL TYPE CARTRIDGE STYLE

Available with UNF and Metric cavity, with and without screw emergency.