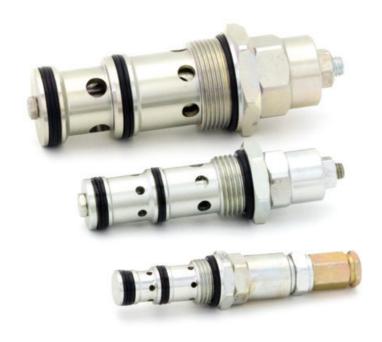

### COUNTERBALANCE VALVES CARTRIDGE STYLE

Available for open and closed center, with UNF and Metric cavity. Standard pilot ratio 4,25:1 and on request pilot ratio 3:1,8:1,10:1.

Max flow from 20 up to 200 l/min

### PILOT OPERATED CHECK VALVES CARTRIDGE STYLE

Available with UNF and Metric cavity.

**Max flow** from 20 up to 200 l/min