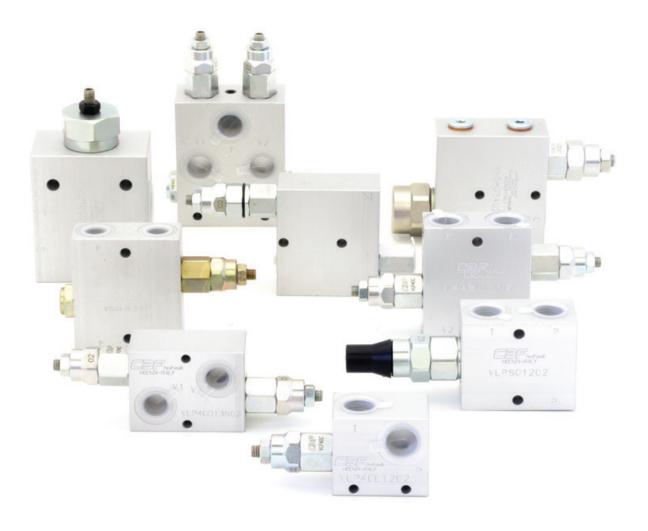

#### SINGLE AND DOUBLE SANDWICH MOUNTING NG6 AND NG10 VALVES

Available with aluminium body ( steel or cast iron body only to request).

The range includes counterbalance valves, two and three ways pressure compensated flow regulator valves, pilot operated check valves, relief valves, solenoid directional valves, relief-unloading valves high low pressure, needle valves, sequence valves, pressure reducing valves, manifold plates, packing plates.