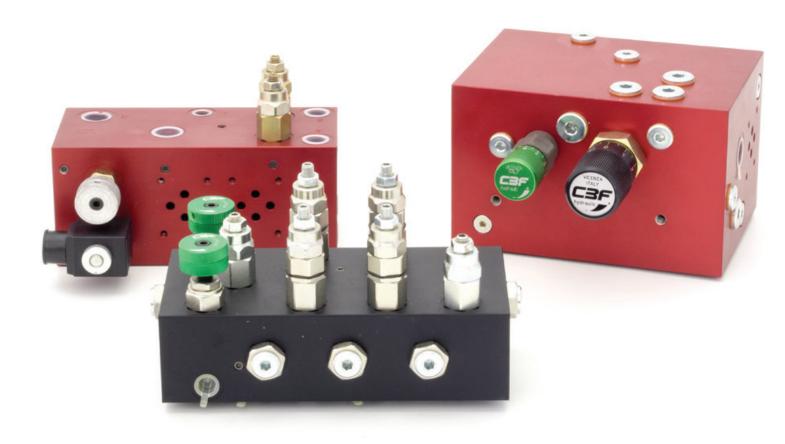

### INTEGRATED MANIFOLDS CUSTOM MADE FOR OUR CUSTOMER

TWO, THREE, FOUR WAYS SOLENOID DIRECTIONAL VALVES NORMALLY OPEN AND NORMALLY CLOSE, POPPET TYPE AND SPOOL TYPE CARTRIDGE STYLE

Available with UNF and Metric cavity, with and without screw emergency.

#### SINGLE AND DOUBLE SANDWICH MOUNTING NG6 AND NG10 VALVES

Available with aluminium body ( steel or cast iron body only to request).

The range includes counterbalance valves, two and three ways pressure compensated flow regulator valves, pilot operated check valves, relief valves, solenoid directional valves, relief-unloading valves high low pressure, needle valves, sequence valves, pressure reducing valves, manifold plates, packing plates.