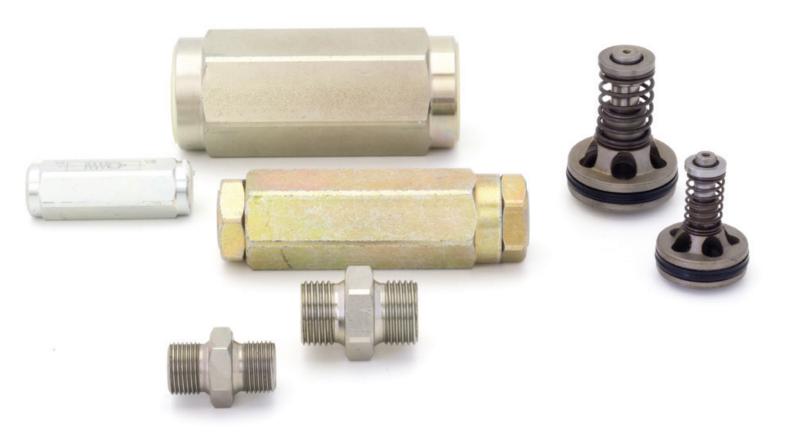

### CHECK VALVES CARTRIDGE STYLE

Available with UNF and Metric cavity.

Max flow from 40 up to 200 I/min

### ■ IN LINE CHECK VALVES

Available with steel body.

Max flow from 15 up to 200 l/min

### SINGLE AND DOUBLE PILOT OPERATED CHECK VALVES

Available in line and flangeable on hydraulic cylinders, with aluminium and steel body.

Max flow from 20 up to 80 l/min