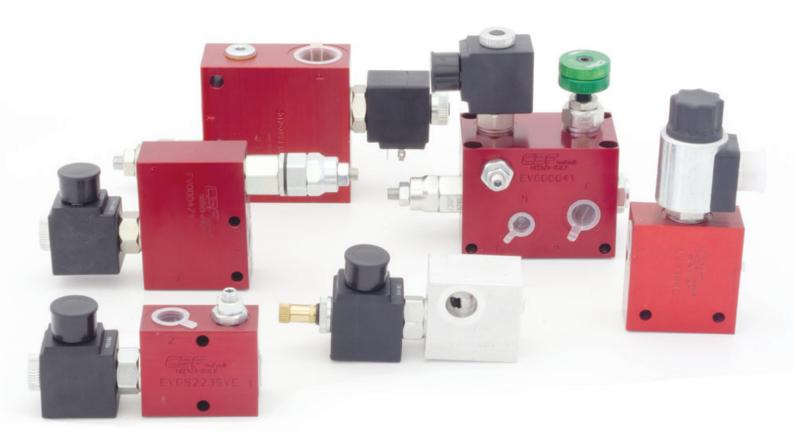

### RELIEF-UNLOADING VALVES HIGH-LOW PRESSURE

Available in line, flangeable on pumps and modular NG6-NG10-NG16, with aluminium body (steel body only to request).

Max flow from 40 up to 150 I/min

TWO, THREE, FOUR WAYS SOLENOID DIRECTIONAL VALVES NORMALLY OPEN AND NORMALLY CLOSE, POPPET TYPE AND SPOOL TYPE

Available with aluminium and steel body, with and without screw emergency.

Max flow from 10 up to 200 l/min