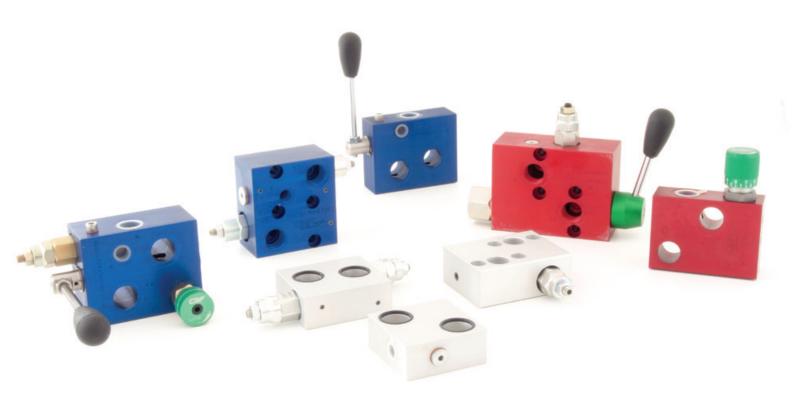

#### COUNTERBALANCE VALVES

Available for open and closed center, in line, flangeable on hydraulic motors and on hydraulic cylinders; with aluminium and steel body.

Standard pilot ratio 4,25:1 and on request pilot ratio 3:1,8:1,10:1.

#### SINGLE AND DOUBLE SANDWICH MOUNTING NG6 AND NG10 VALVES

Available with aluminium body ( steel or cast iron body only to request).

The range includes counterbalance valves, two and three ways pressure compensated flow regulator valves, pilot operated check valves, relief valves, solenoid directional valves, relief-unloading valves high low pressure, needle valves, sequence valves, pressure reducing valves, manifold plates, packing plates.