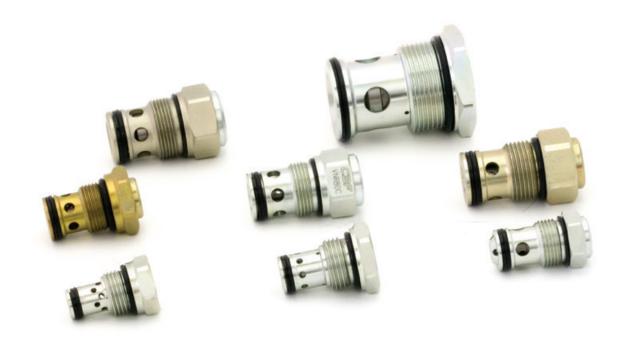

### CHECK VALVES CARTRIDGE STYLE

Available with UNF and Metric cavity.

Max flow from 40 up to 200 I/min

### COUNTERBALANCE VALVES CARTRIDGE STYLE

Available for open and closed center, with UNF and Metric cavity. Standard pilot ratio 4,25:1 and on request pilot ratio 3:1,8:1,10:1.

Max flow from 20 up to 200 l/min

### PILOT OPERATED CHECK VALVES CARTRIDGE STYLE

Available with UNF and Metric cavity.

**Max flow** from 20 up to 200 l/min

### PILOT OPERATED RELIEF VALVES CARTRIDGE STYLE

Available with UNF and Metric cavity.

Max flow from 100 up to 400 l/min