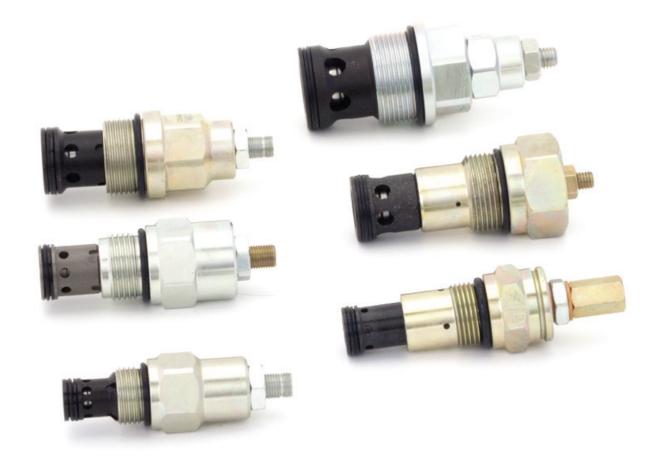

### SIMPLE AND DOUBLE RELIEF VALVES

Available with aluminium and steel body.

Max flow from 5 up to 400 I/min

### CHECK VALVES CARTRIDGE STYLE

Available with UNF and Metric cavity.

Max flow from 40 up to 200 I/min

### COUNTERBALANCE VALVES CARTRIDGE STYLE

Available for open and closed center, with UNF and Metric cavity. Standard pilot ratio 4,25:1 and on request pilot ratio 3:1,8:1,10:1.

Max flow from 20 up to 200 l/min

### PILOT OPERATED CHECK VALVES CARTRIDGE STYLE

Available with UNF and Metric cavity.

**Max flow** from 20 up to 200 l/min

### PILOT OPERATED RELIEF VALVES CARTRIDGE STYLE

Available with UNF and Metric cavity.

Max flow from 100 up to 400 l/min