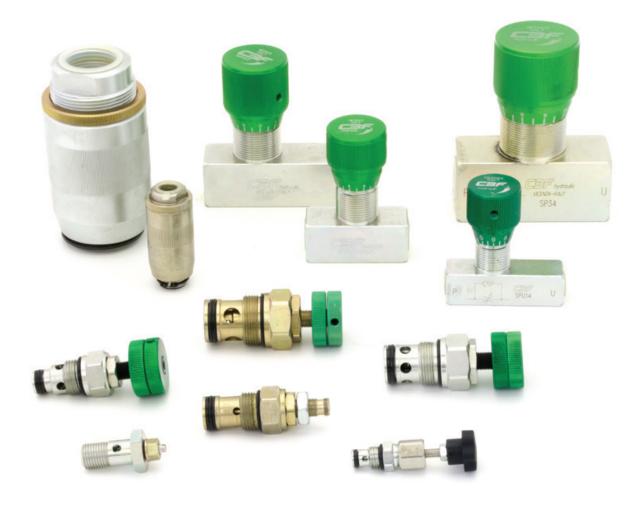

### NEEDLE VALVES CARTRIDGE STYLE AND IN LINE VERSION

Available with UNF and Metric cavity, with steel body.

Max flow from 5 up to 200 I/min

#### Shuttle valves cartridge style and in line version

Available with UNF and Metric cavity, with aluminium body.

Max flow from 3 up to 100 l/min