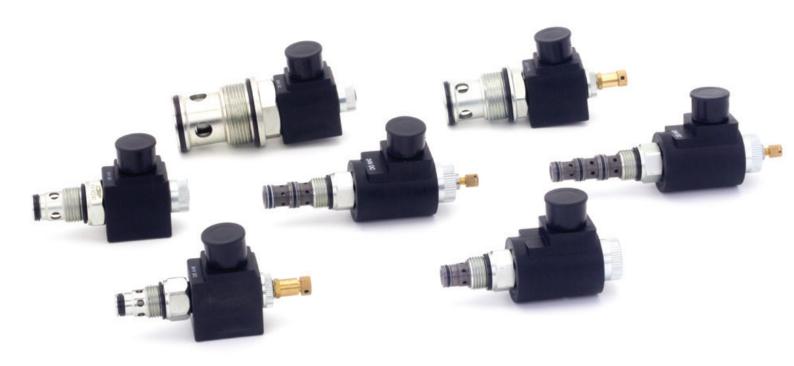

### INTEGRATED MANIFOLDS CUSTOM MADE FOR OUR CUSTOMER

TWO, THREE, FOUR WAYS SOLENOID DIRECTIONAL VALVES NORMALLY OPEN AND NORMALLY CLOSE, POPPET TYPE AND SPOOL TYPE CARTRIDGE STYLE

Available with UNF and Metric cavity, with and without screw emergency.

Max flow from 10 up to 200 I/min