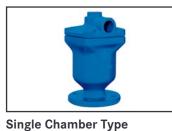

#### **Air Valves**

**Double Chamber Type** 

**Disc Type** 

For Sewage

DN ΡN DN ΡN ΡN DN ΡN DN 10 - 40 bar 50 - 200 mm 10 - 40 bar 200 - 1000 mm 10 - 40 bar 50 - 200 mm 10 - 16 bar 100 - 250 mm