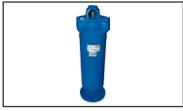

#### **Strainers**

**Strainer Y-Type** 

DN

50 - 300 mm

#### Strainer T-Type

#### DN ΡN 10 - 25 bar 150 - 1600 mm 10 - 25 bar