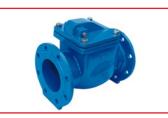

#### **Non-Return Valves**

**Check Valve** with Lever and Counterweight

**Check Valve** with Oilbrake

Swing Check Valve

| DN          | PN          |
|-------------|-------------|
| 50 - 300 mm | 10 - 16 bar |