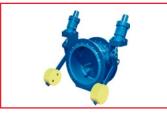

#### **Non-Return Valves**

**Check Valve** with Lever and Counterweight

**Check Valve** with Oilbrake

Swing Check Valve

| DN          | PN          |
|-------------|-------------|
| 50 - 300 mm | 10 - 16 bar |