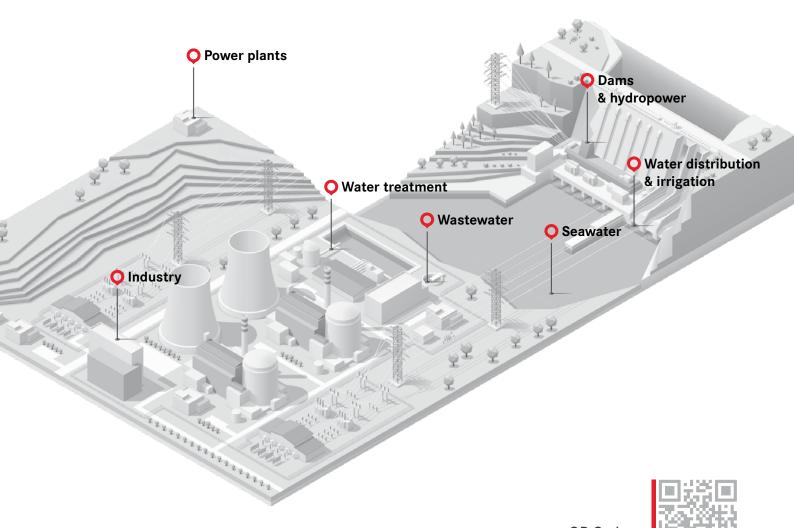

### <sup>Our</sup> **Products in use**

### AB valves are used in a variety of applications to perform a wide range of tasks.

Optimum functionality, durability and reliability are the basic requirements for our products, all of them made to the highest German quality standards. AB valves are of high quality and easy to maintain, and therefore economical.

The extensive AB product range, which includes large nominal diameters and a whole series of special valves, provides solutions for a wide variety of applications.