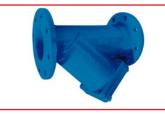

#### **Strainers**

**Strainer Y-Type** 

DN

50 - 300 mm

#### Strainer T-Type

#### DN ΡN 10 - 25 bar 150 - 1600 mm 10 - 25 bar