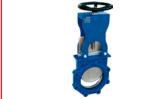

#### **Gate Valves**

**Soft Seated Type** 

ΡN

10 - 40 bar

Metal Seated Type

DN

**Knife Gate Type** 

| DN          | PN        |
|-------------|-----------|
| 50 - 600 mm | 6 -10 bar |