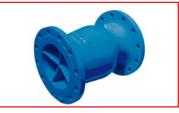

#### **Dismantling Joints**

**Dismantling Joint Type** F1 or F2

| DN           | PN         |
|--------------|------------|
| 50 - 3000 mm | 6 - 40 bar |