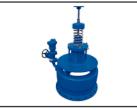

#### **Automatic Control Valves**

**Pressure Control Valve** 

| DN           | PN          |
|--------------|-------------|
| 50 - 1000 mm | 10 - 40 bar |

**Pump Control Valve** 

| DN           | PN          |
|--------------|-------------|
| 50 - 1000 mm | 10 - 40 bar |