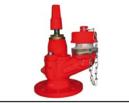

#### **Hydrants**

**Above-Ground Hydrant** 

Underground Hydrant

| DN          | PN          | DN          | PN          |
|-------------|-------------|-------------|-------------|
| 80 - 100 mm | 10 - 16 bar | 80 - 100 mm | 10 - 16 bar |