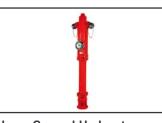

#### **Hydrants**

**Above-Ground Hydrant** 

Underground Hydrant

| DN          | PN          | DN          | PN          |
|-------------|-------------|-------------|-------------|
| 80 - 100 mm | 10 - 16 bar | 80 - 100 mm | 10 - 16 bar |