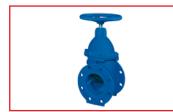

#### **Gate Valves**

**Soft Seated Type** 

ΡN

10 - 40 bar

Metal Seated Type

DN

**Knife Gate Type** 

| DN          | PN        |
|-------------|-----------|
| 50 - 600 mm | 6 -10 bar |