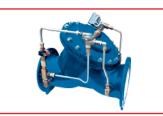

#### **Automatic Control Valves**

**Pressure Control Valve** 

| DN           | PN          |
|--------------|-------------|
| 50 - 1000 mm | 10 - 40 bar |

**Pump Control Valve** 

| DN           | PN          |
|--------------|-------------|
| 50 - 1000 mm | 10 - 40 bar |