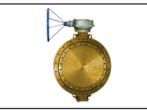

#### **Butterfly Valves**

**Butterfly Valve Flanged Type** 

| DN            | PN         |
|---------------|------------|
| 100 - 3000 mm | 6 - 40 bar |

**Butterfly Valve** with By-pass

**Butterfly Valve** Wafer Type