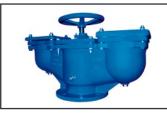

#### **Non-Return Valves**

**Check Valve** with Lever and Counterweight

**Check Valve** with Oilbrake

Swing Check Valve

| DN          | PN          |
|-------------|-------------|
| 50 - 300 mm | 10 - 16 bar |