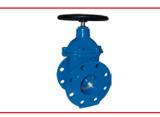

#### **Gate Valves**

**Soft Seated Type** 

ΡN

10 - 40 bar

Metal Seated Type

DN

**Knife Gate Type** 

| DN          | PN        |
|-------------|-----------|
| 50 - 600 mm | 6 -10 bar |