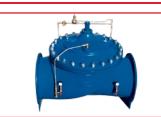

#### **Automatic Control Valves**

**Pressure Control Valve** 

| DN           | PN          |
|--------------|-------------|
| 50 - 1000 mm | 10 - 40 bar |

**Pump Control Valve** 

| DN           | PN          |
|--------------|-------------|
| 50 - 1000 mm | 10 - 40 bar |