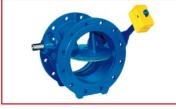

#### **Butterfly Valves**

**Butterfly Valve Flanged Type** 

| DN            | PN         |
|---------------|------------|
| 100 - 3000 mm | 6 - 40 bar |

**Butterfly Valve** with By-pass

**Butterfly Valve** Wafer Type