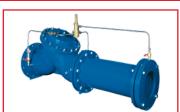

#### **Automatic Control Valves**

**Pressure Control Valve** 

| DN           | PN          |
|--------------|-------------|
| 50 - 1000 mm | 10 - 40 bar |

**Pump Control Valve** 

| DN           | PN          |
|--------------|-------------|
| 50 - 1000 mm | 10 - 40 bar |