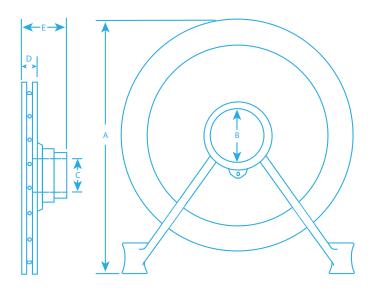

| CHAIN WHEEL DIMENSIONAL DATA |       |       |        |        |        |        |        |  |  |  |  |
|------------------------------|-------|-------|--------|--------|--------|--------|--------|--|--|--|--|
| SPROCKET SIZE                | E-6   | E-9   | E-12   | E-15   | E-18   | E-24   | E-30   |  |  |  |  |
| A - OVERALL HEIGHT           | 7.370 | 9.750 | 12.750 | 15.620 | 18.750 | 24.370 | 33.000 |  |  |  |  |
| B - HUB DIAMETER             | 1.500 | 2.870 | 3.190  | 4.250  | 4.250  | 4.250  | 4.250  |  |  |  |  |
| C - MAX. BORE                | 1.000 | 2.370 | 2.690  | 3.750  | 3.750  | 3.750  | 3.750  |  |  |  |  |
| D - RIM THICKNESS            | 1.120 | 1.370 | 1.370  | 1.870  | 1.870  | 1.870  | 1.870  |  |  |  |  |
| E - OVERALL DEPTH            | 2.560 | 3.250 | 3.250  | 3.930  | 4.620  | 4.620  | 4.810  |  |  |  |  |