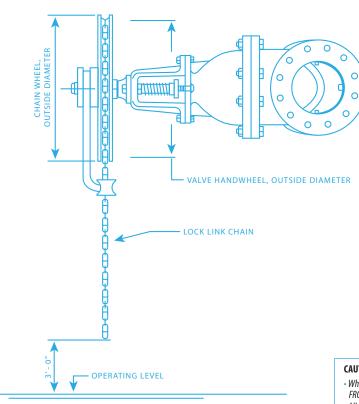

## **CAUTION:**

- Whenever a chain wheel is installed, provision must be made to keep the VALVE HAND WHEEL RETAINING NUT FROM BACKING OFF THE STEM! This is best done by installing a SET SCREW that secures the nut to the stem.
- All chain wheel installations, regardless of age, must be regularly inspected as part of the user's Safety/Maintenance procedures. Set screws and other threaded fasteners MUST be secure and tight.
- As an additional safeguard, Roto Hammer strongly recommends that ALL chain wheels be fitted with an appropriately sized ROTO HAMMER RETAINING CABLE SAFETY KIT available from your local distributor or Roto Hammer Industries.
- Maintain Handwheel and Operator Retention of the chain wheel operator on valve stem is dependent on the handwheel remaining on the valve stem. The handwheel retaining nut MUST be secured with a set screw.

| CHAIN OPERATOR SELECTION    |                   |                              |                        |                       |                          |  |  |  |  |
|-----------------------------|-------------------|------------------------------|------------------------|-----------------------|--------------------------|--|--|--|--|
| HAND WHEEL OUTSIDE DIAMETER | CHAIN<br>OPERATOR | CHAIN WHEEL OUTSIDE DIAMETER | CHAIN SIZE<br>REQUIRED | ROTO LINK<br>REQUIRED | SAFETY CABLE<br>REQUIRED |  |  |  |  |
| UP TO 6"                    | E-6               | 6-3/16"                      | #2                     | RL#2                  | RCK 3/16                 |  |  |  |  |
| 6" TO 9"                    | E-9               | 8-9/16"                      | 1/0                    | RL 1/0                |                          |  |  |  |  |
| 9" TO 12"                   | E-12              | 12-3/4″                      | 1/0                    | RL 1/0                |                          |  |  |  |  |
| 12 " TO 15"                 | E-15              | 15"                          | 4/0                    | RL 4/0                | RCK 1/4                  |  |  |  |  |
| 15" TO 18"                  | E-18              | 18-1/4″                      | 4/0                    | RL 4/0                |                          |  |  |  |  |
| 18" TO 24"                  | E-24              | 24-1/4"                      | 5/0                    | RL 5/0                | RCK 5/16                 |  |  |  |  |
| 24" AND OVER                | E-30              | 30-1/4"                      | 5/0                    | RL 5/0                |                          |  |  |  |  |