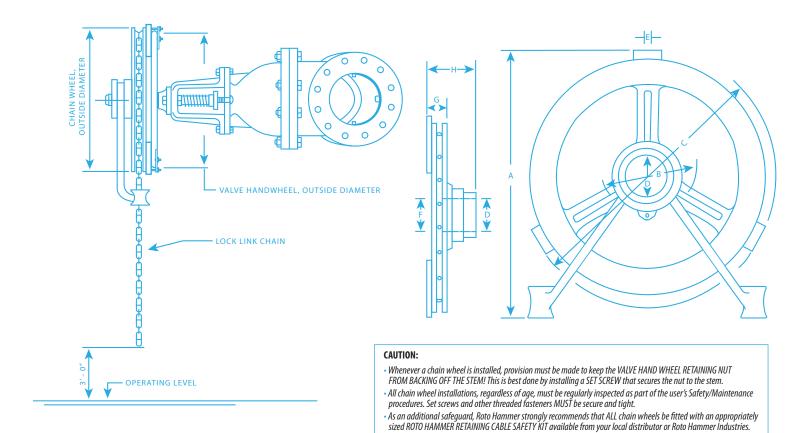

## C Series Clamp-On-TECHNICAL DATA

| CHAIN WHEEL DIMENSIONAL DATA |       |       |        |        |        |        |  |  |  |  |
|------------------------------|-------|-------|--------|--------|--------|--------|--|--|--|--|
| SPROCKET SIZE                | C-9   | C-12  | C-15   | C-18   | C-30   | C-40   |  |  |  |  |
| A - OVERALL HEIGHT           | 9.810 | 13.00 | 15.750 | 19.500 | 33.000 | 42.750 |  |  |  |  |
| B - INNER SLOT DIAMETER      | 4.120 | 4.500 | 4.750  | 6.000  | 7.250  | 7.250  |  |  |  |  |
| C - OUTER SLOT DIAMETER      | 9.810 | 13.00 | 15.750 | 19.500 | 33.000 | 42.750 |  |  |  |  |
| D - HUB OPENING              | 2.420 | 2.620 | 3.500  | 3.500  | 3.500  | 3.500  |  |  |  |  |
| E - SLOT WIDTH               | 0.500 | 0.500 | 0.560  | 0.560  | 0.560  | 0.560  |  |  |  |  |
| F - REAR OPENING             | 3.620 | 4.000 | 5.000  | 6.500  | 6.500  | 6.500  |  |  |  |  |
| G - RIM THICKNESS            | 1.190 | 1.190 | 1.870  | 1.870  | 2.120  | 2.120  |  |  |  |  |
| H - OVERALL DEPTH            | 4.250 | 4.310 | 4.620  | 4.750  | 5.370  | 5.370  |  |  |  |  |

| CHAIN OPERATOR SELECTION    |                   |                              |                        |                       |                          |  |  |  |  |
|-----------------------------|-------------------|------------------------------|------------------------|-----------------------|--------------------------|--|--|--|--|
| HAND WHEEL OUTSIDE DIAMETER | CHAIN<br>OPERATOR | CHAIN WHEEL OUTSIDE DIAMETER | CHAIN SIZE<br>REQUIRED | ROTO LINK<br>REQUIRED | SAFETY CABLE<br>REQUIRED |  |  |  |  |
| 6" TO 9-3/4"                | C-9               | 9-5/8″                       | 1/0                    | RL1/0                 | RCK 3/16                 |  |  |  |  |
| 10" TO 12-3/4"              | C-12              | 12"                          | 1/0                    | RL 1/0                |                          |  |  |  |  |
| 13" TO 16"                  | C-15              | 14-3/4"                      | 4/0                    | RL 4/0                | RCK 1/4                  |  |  |  |  |
| 16-1/2" TO 19"              | C-18              | 18"                          | 4/0                    | RL 4/0                |                          |  |  |  |  |
| 26" TO 32"                  | C-30              | 30-1/4"                      | 5/0                    | RL 5/0                | RCK 5/16                 |  |  |  |  |
| 32" TO 40"                  | C-40              | 40"                          | 5/0                    | RL 5/0                |                          |  |  |  |  |

 Maintain Handwheel and Operator - Retention of the chain wheel operator on valve stem is dependent on the handwheel remaining on the valve stem. The handwheel retaining nut MUST be secured with a set screw.