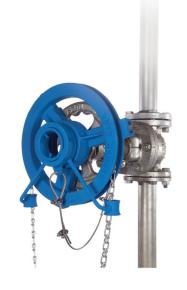

 Maintain Handwheel and Operator - Retention of the chain wheel operator on valve stem is dependent on the handwheel remaining on the valve stem. The handwheel retaining nut MUST be secured with a set screw.