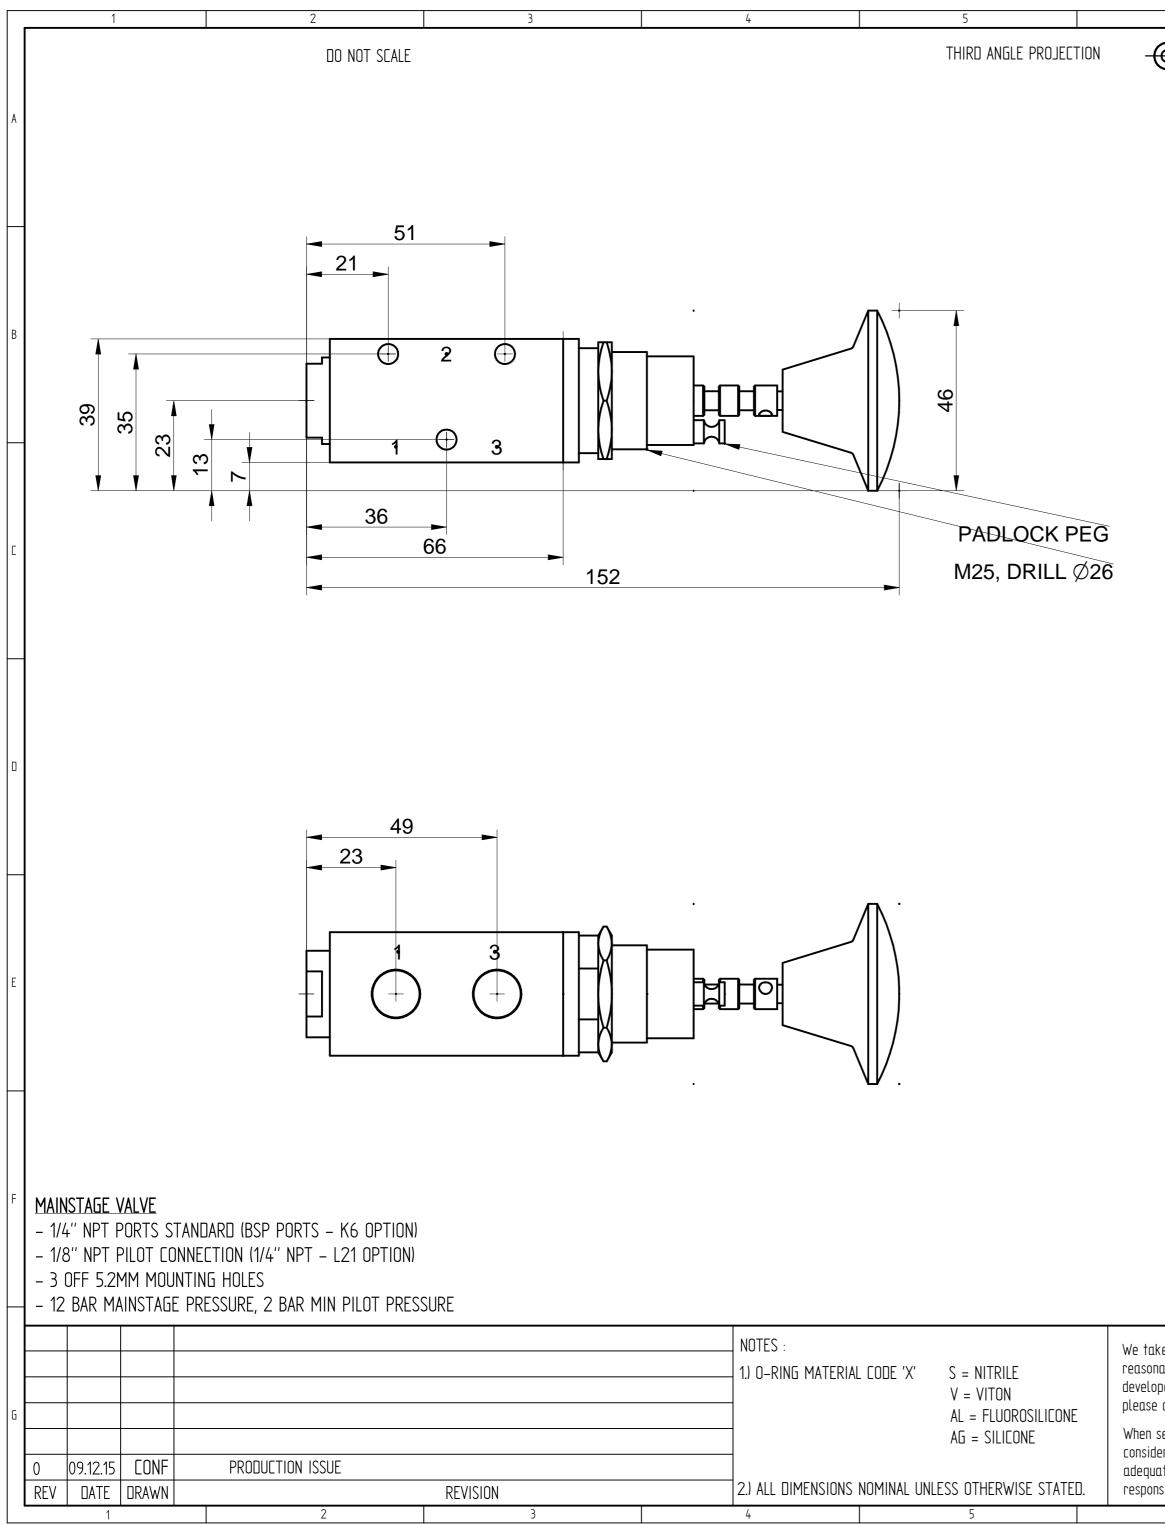

| 6                                                                                          | 7                                                                                                                                                  | 8                                                      | 9                | 10                                                                                                                                                     |                 |
|--------------------------------------------------------------------------------------------|----------------------------------------------------------------------------------------------------------------------------------------------------|--------------------------------------------------------|------------------|--------------------------------------------------------------------------------------------------------------------------------------------------------|-----------------|
| $\odot$                                                                                    |                                                                                                                                                    | DIMENSIONS IN MILLIMETRES                              |                  | FIXING SCREW<br>TORQUE SETTINGS                                                                                                                        |                 |
|                                                                                            |                                                                                                                                                    |                                                        |                  | M4 2.2 Nm                                                                                                                                              |                 |
|                                                                                            |                                                                                                                                                    |                                                        |                  | M5 4.3 Nm                                                                                                                                              |                 |
|                                                                                            |                                                                                                                                                    |                                                        |                  | M6 7.3 Nm                                                                                                                                              | 1               |
|                                                                                            |                                                                                                                                                    | 40                                                     |                  | M8 17.7 Nm                                                                                                                                             | -               |
|                                                                                            |                                                                                                                                                    | 46                                                     |                  | M10 35.5 Nm                                                                                                                                            |                 |
|                                                                                            |                                                                                                                                                    |                                                        |                  |                                                                                                                                                        | B               |
|                                                                                            |                                                                                                                                                    | - 39 -                                                 |                  |                                                                                                                                                        | C               |
|                                                                                            |                                                                                                                                                    |                                                        |                  |                                                                                                                                                        | D               |
|                                                                                            |                                                                                                                                                    | - The                                                  |                  | SCHEMATIC                                                                                                                                              | E               |
|                                                                                            |                                                                                                                                                    | 0                                                      |                  |                                                                                                                                                        | F               |
| onably accurate and up-to-<br>loped and updated so to en<br>se contact a member of ou      |                                                                                                                                                    | Jally<br>ion PROJECT TITLE<br>BXS-04-<br>DRAWING TITLE | 04-M9-32-NU-04-X | DOWER Limited<br>Broadway Business Park, Chadderton, Gr. Manchester OL9 9XA<br>1 345 4777 Fax (44) 0161 345 4780<br>PROJECT No.<br>DRAWING No.<br>REV. | <b>-</b><br>- G |
| idered to ensure safe use.<br>quate ratings, correct insta<br>onsibilities of the system d | applicable operating system design must<br>The products function, material compati<br>llation, operation and maintenance are<br>lesigner and user. | bility,<br>the GEN<br>Copyright © 2000 BIFOLD F        |                  | 0-IN1917 0<br>ed C.A.D. Produced Drawing DO NOT Change By Hand                                                                                         |                 |
| 6                                                                                          | 7                                                                                                                                                  | 8                                                      | 9                | 10                                                                                                                                                     |                 |