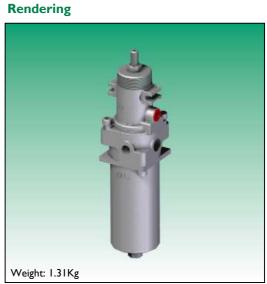

## SH06-FR-SR-AD-10-X4

| 06 Air pr     | reparation unit, 1/4" connections, -20°C to +135°C | Model Code         |
|---------------|----------------------------------------------------|--------------------|
| FR F          | ilter regulator                                    | Model Type         |
| SR            | Self relieving                                     | Self/Non Relieving |
|               | AD Auto drain, 16 bar maximum inlet pressure       | Drain option       |
|               | 10 0.4 - 10 bar output range                       | Output Press Range |
|               | X4 40-50 Micron filter element                     | Filter Element     |
|               | NPT connections                                    | Connections        |
|               | I/8" Gauge port                                    | Gauge port option  |
|               | Allen key adjustment                               | Adjustment option  |
|               | Regular drain screw                                | Drain screw option |
|               | No Brackets                                        | Brackets           |
|               |                                                    |                    |
| 106 -FR -SR - | AD -10 -X4                                         | Model Number       |