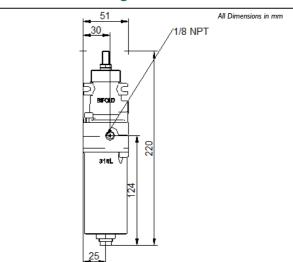

## **Dimensional Drawing**

## SH06-FR-SR-AD-10-X4

| 06 Air pr     | reparation unit, 1/4" connections, -20°C to +135°C | Model Code         |
|---------------|----------------------------------------------------|--------------------|
| FR F          | ilter regulator                                    | Model Type         |
| SR            | Self relieving                                     | Self/Non Relieving |
|               | AD Auto drain, 16 bar maximum inlet pressure       | Drain option       |
|               | 10 0.4 - 10 bar output range                       | Output Press Range |
|               | X4 40-50 Micron filter element                     | Filter Element     |
|               | NPT connections                                    | Connections        |
|               | I/8" Gauge port                                    | Gauge port option  |
|               | Allen key adjustment                               | Adjustment option  |
|               | Regular drain screw                                | Drain screw option |
|               | No Brackets                                        | Brackets           |
|               |                                                    |                    |
| 106 -FR -SR - | AD -10 -X4                                         | Model Number       |