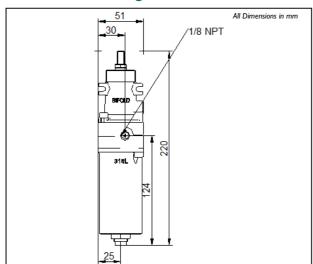

# **SH06**



## **Dimensional Drawing**



#### **S**chematic



## Rendering



## SH06-FR-SR-AD-10-X3



This is a bespoke datasheet. For further details on the complete range, please refer to catalogue: Models SH and SC Series Air Preparation Units

www.bifold.co.uk

Accuracy of information
We take care to ensure that product information in this
catalogue is reasonably accurate and up-to-date. Howeve
our products are continually developed and updated
so to ensure accurate and up-to-date information please
refer to the product catalogue issue list on our web site of
contact a member of our sales team.

When selecting a product, the applicable operating system design must be considered to ensure safe use. The product function, material compatibility, adequate ratings, correct installation, operation and maintenance are the compa