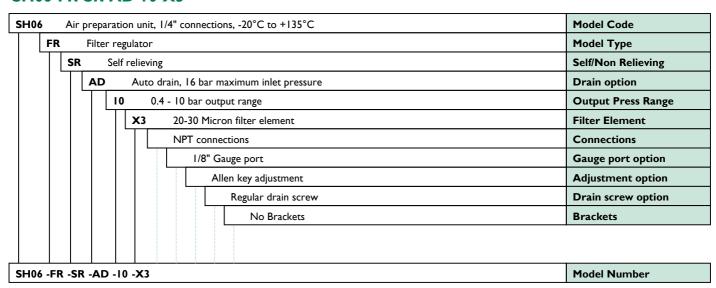

## SH06-FR-SR-AD-10-X3

This is a bespoke datasheet. For further details on the complete range, please refer to catalogue: Models SH and SC Series Air Preparation Units

www.bifold.co.uk

Accuracy of information
We take care to ensure that product information in this
catalogue is reasonably accurate and up-to-date. Howeve
our products are continually developed and updated
so to ensure accurate and up-to-date information please
refer to the product catalogue issue list on our web site of
contact a member of our sales team.