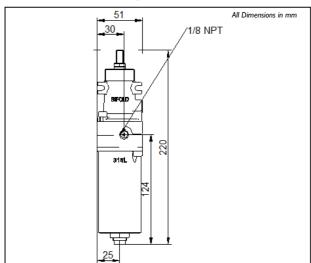

# **SH06**



## **Dimensional Drawing**



#### **S**chematic



## Rendering



## SH06-FR-SR-AD-10-XI



This is a bespoke datasheet. For further details on the complete range, please refer to catalogue: Models SH and SC Series Air Preparation Units

www.bifold.co.uk

Accuracy of information
We take care to ensure that product information in this
catalogue is reasonably accurate and up-to-date. Howeve
our products are continually developed and updated
so to ensure accurate and up-to-date information please
refer to the product catalogue issue list on our web site
contact a member of our sales team.

When selecting a product, the applicable operating system design must be considered to ensure safe use. The product function, material compatibility, adequate ratings, correct installation, operation and maintenance are the expensib