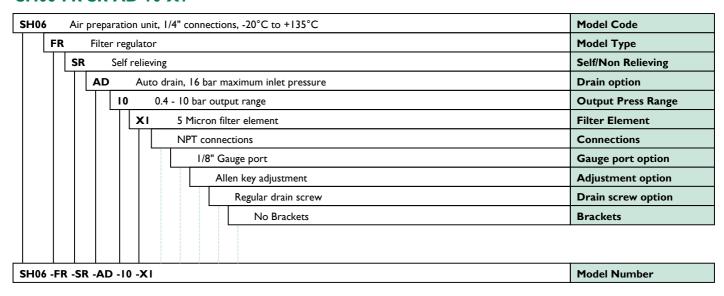

## SH06-FR-SR-AD-10-XI

This is a bespoke datasheet. For further details on the complete range, please refer to catalogue: Models SH and SC Series Air Preparation Units

www.bifold.co.uk

Accuracy of information
We take care to ensure that product information in this
catalogue is reasonably accurate and up-to-date. Howeve
our products are continually developed and updated
so to ensure accurate and up-to-date information please
refer to the product catalogue issue list on our web site
contact a member of our sales team.