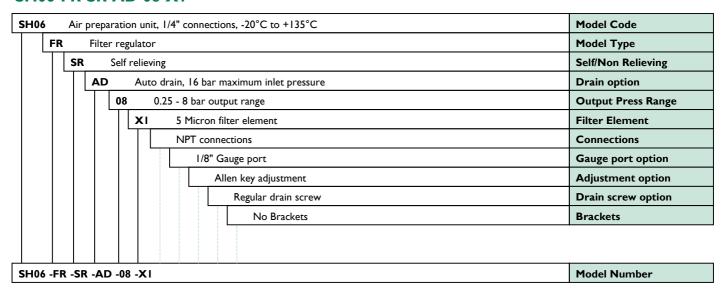

### SH06-FR-SR-AD-08-XI

This is a bespoke datasheet. For further details on the complete range, please refer to catalogue: Models SH and SC Series Air Preparation Units

www.bifold.co.uk

Accuracy of information
We take care to ensure that product information in this
catalogue is reasonably accurate and up-to-date. Howeve
our products are continually developed and updated
so to ensure accurate and up-to-date information please
refer to the product catalogue issue list on our web site or
contract a member of our splet near.