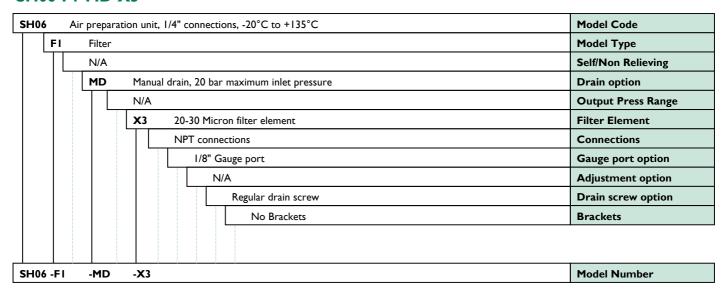

## SH06-FI-MD-X3

This is a bespoke datasheet. For further details on the complete range, please refer to catalogue: Models SH and SC Series Air Preparation Units

www.bifold.co.uk

Accuracy of information
We take care to ensure that product information in this
catalogue is reasonably accurate and up-to-date. Howeve
our products are continually developed and updated
so to ensure accurate and up-to-date information please
refer to the product catalogue issue list on our web site or
contract a member of our splet near.