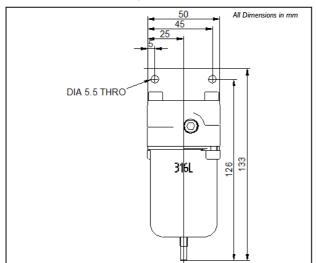

# **SH06**



### **Dimensional Drawing**



#### **S**chematic



## Rendering



## SH06-FI-MD-X3



This is a bespoke datasheet. For further details on the complete range, please refer to catalogue: Models SH and SC Series Air Preparation Units

www.bifold.co.uk

Accuracy of information
We take care to ensure that product information in this
catalogue is reasonably accurate and up-to-date. Howeve
our products are continually developed and updated
so to ensure accurate and up-to-date information please
refer to the product catalogue issue list on our web site or
contract a member of our splet near.

When selecting a product, the applicable operating system design must be considered to ensure safe use. The product function, material compatibility, adequate ratings, correct installation, operation and maintenance are the responsibi