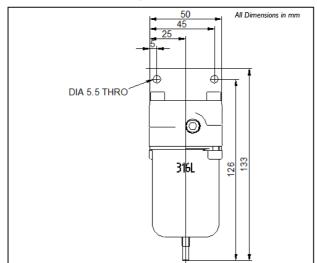

# **SH06**



### **Dimensional Drawing**



#### **S**chematic



## Rendering



# SH06-FI-MD-XI



This is a bespoke datasheet. For further details on the complete range, please refer to catalogue: Models SH and SC Series Air Preparation Units

www.bifold.co.uk

Accuracy of information
We take care to ensure that product information in this
catalogue is reasonably accurate and up-to-date. Howeve
our products are continually developed and updated
so to ensure accurate and up-to-date information please
refer to the product catalogue issue list on our web site or
contract a member of our splet near.

When selecting a product, the applicable operating system design must be considered to ensure safe use. The product function, material compatibility, adequate ratings, correct installation, operation and maintenance are the expensibili