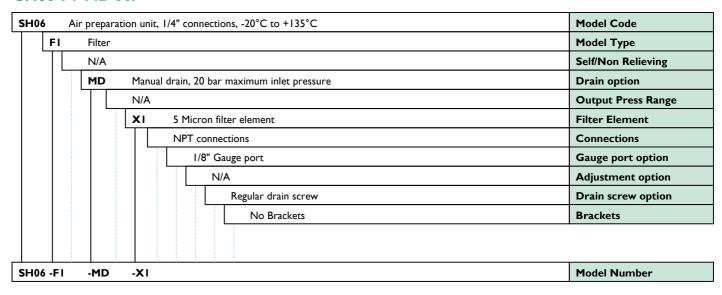

# SH06-FI-MD-XI

This is a bespoke datasheet. For further details on the complete range, please refer to catalogue: Models SH and SC Series Air Preparation Units

www.bifold.co.uk

Accuracy of information
We take care to ensure that product information in this
catalogue is reasonably accurate and up-to-date. Howeve
our products are continually developed and updated
so to ensure accurate and up-to-date information please
refer to the product catalogue issue list on our web site or
contract a member of our splet near.