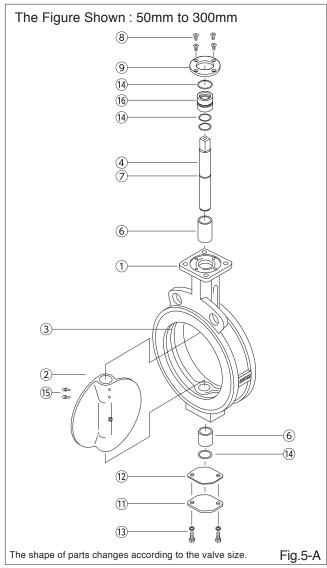

## **Structural Drawing**

## 622H (50mm to 300mm)

## 622H (350mm to 600mm)

| No. | Parts Name                   | Q'ty |
|-----|------------------------------|------|
| 1   | Body                         | 1    |
| 2   | Disc                         | 1    |
| 3   | Seat-Ring (lining)           | 1    |
| 4   | Stem                         | 1    |
| 6   | Bushing                      | 1set |
| 7   | Ring                         | 1set |
| 8   | Screw                        | 4    |
| 9   | Bushing (for securing shaft) | 1    |
| 11) | Cover                        | 1    |
| 12) | Gasket                       | 1    |
| 13  | Cover Bolt/Spring Washer     | 1set |
| 14) | O-Ring                       | 1set |
| 15  | Taper-pin                    | 1set |
| 16  | Seal-Ring                    | 1    |