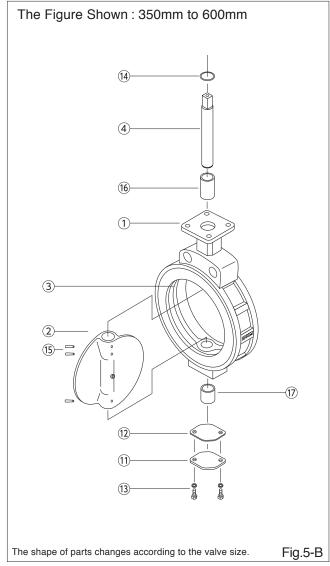

## **Structural Drawing**

## 622H (350mm to 600mm)

| No. | Parts Name                   | Q'ty |
|-----|------------------------------|------|
| 1   | Body                         | 1    |
| 2   | Disc                         | 1    |
| 3   | Seat-Ring (lining)           | 1    |
| 4   | Stem                         | 1    |
| 6   | Bushing                      | 1set |
| 7   | Ring                         | 1set |
| 8   | Screw                        | 4    |
| 9   | Bushing (for securing shaft) | 1    |
| 11) | Cover                        | 1    |
| 12) | Gasket                       | 1    |
| 13  | Cover Bolt/Spring Washer     | 1set |
| 14) | O-Ring                       | 1set |
| 15  | Taper-pin                    | 1set |
| 16  | Seal-Ring                    | 1    |

| No. | Parts Name               | Q'ty |
|-----|--------------------------|------|
| 1   | Body                     | 1    |
| 2   | Disc                     | 1    |
| 3   | Seat-Ring (lining)       | 1    |
| 4   | Stem                     | 1    |
| 11) | Cover                    | 1    |
| 12  | Gasket                   | 1set |
| 13  | Cover Bolt/Spring Washer | 1set |
| 14) | O-Ring                   | 1    |
| 15) | Taper-pin                | 1set |
| 16  | Upper-Bushing            | 1    |
| 17) | Lower-Bushing            | 1    |
|     |                          |      |
|     |                          |      |
|     |                          |      |