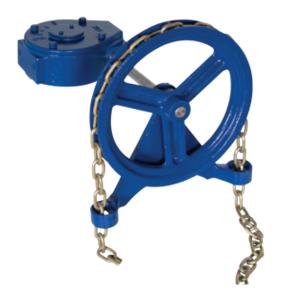

## **KEYSTONE** FIGURE 427 CHAIN WHEELS FOR MANUAL ACTUATORS GEAR OPERATORS

Manually operated chain wheel for gear actuated valves

## **FEATURES**

- Chain wheel actuators are normally used for operating valves located overhead or out of reach
- Chain wheels can be fitted on any manually operated knife gate valve instead of a handwheel.
- They can also be supplied with bevel gear operators as an alternative means of manual actuation.
- Chain wheels are of rugged S.G.Iron construction and are available in a number of different sizes.

## **GENERAL APPLICATION**

Ideal for providing safe ground level manual opening and closing of valves installed overhead or out of reach.