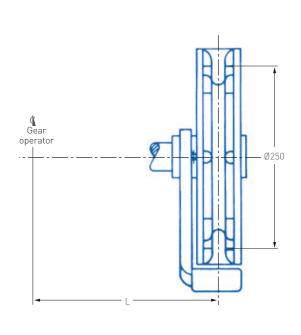

## **TECHNICAL DATA**

| Chain wheel | Bore         | Adapts to F427 |               |                 | Materials    |              | L            |
|-------------|--------------|----------------|---------------|-----------------|--------------|--------------|--------------|
| size        | inches       | Gear Op. size  | Chain type    | Wheel and guide | Sellox pin   | Chain        | nominal (mm) |
| Ø250        | 5/8          | BAF            | 5/0           | Ductile iron    | Plated steel | Plated steel | 140          |
|             | 3/4          | CAF, CAG, CAH  | Straight      |                 |              |              | 222.245.245  |
|             | 7/8          | DAJ            | Machine       |                 |              |              | 320          |
| Ø450        | Bolt-on type | DAK            | 4/0 Lock      | Ductile iron    | Plated steel | Plated steel | 355          |
|             |              | A28.18         | Link          |                 |              |              | 450          |
|             |              | A36.18         |               |                 |              |              | 450          |
|             |              | A42.18         |               |                 |              |              | 450          |
| Ø600        | Bolt-on type | A42.24         | 4/0 Lock Link | Cast iron       | Plated steel | Plated steel |              |