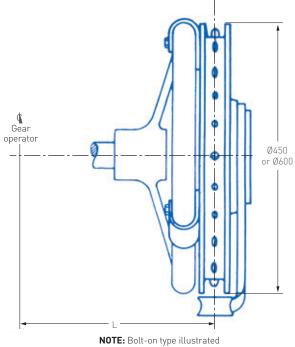

## **TECHNICAL DATA**

| Chain wheel | Bore         | Adapts to F427 |               |                 | Materials    |              | L            |
|-------------|--------------|----------------|---------------|-----------------|--------------|--------------|--------------|
| size        | inches       | Gear Op. size  | Chain type    | Wheel and guide | Sellox pin   | Chain        | nominal (mm) |
| Ø250        | 5/8          | BAF            | 5/0           | Ductile iron    | Plated steel | Plated steel | 140          |
|             | 3/4          | CAF, CAG, CAH  | Straight      |                 |              |              | 222.245.245  |
|             | 7/8          | DAJ            | Machine       |                 |              |              | 320          |
| Ø450        | Bolt-on type | DAK            | 4/0 Lock      | Ductile iron    | Plated steel | Plated steel | 355          |
|             |              | A28.18         | Link          |                 |              |              | 450          |
|             |              | A36.18         |               |                 |              |              | 450          |
|             |              | A42.18         |               |                 |              |              | 450          |
| Ø600        | Bolt-on type | A42.24         | 4/0 Lock Link | Cast iron       | Plated steel | Plated steel |              |