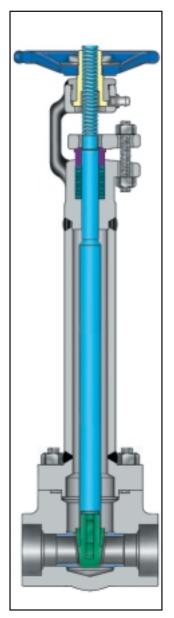

## **SHOWN CLASS 600**



FORGED 1/4-2" ASME Class 150-2500

## **SHOWN CLASS 150**



CAST 2-48" ASME Class 150-600

FORGED 2-24" ASME Class 600-2500

## **DESIGN PARAMETERS**

Class 900-2500 forged gate valves also available on request.

| ITEM                                                     | APPLICABLE SPECIFICATION         |
|----------------------------------------------------------|----------------------------------|
| Wall thickness and general valve design                  | API 602 (forged), API 600 (cast) |
| Pressure-temperature rating                              | ASME B16.34                      |
| Face-to-face dimensions for butt weld and flanged valves | ASME B16.10                      |
| Flange design                                            | ASME B16.5                       |
| Butt w