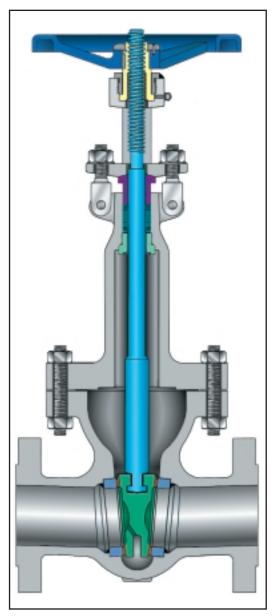

## **SHOWN CLASS 150**

CAST 2-48" ASME Class 150-600

FORGED 2-24" ASME Class 600-2500