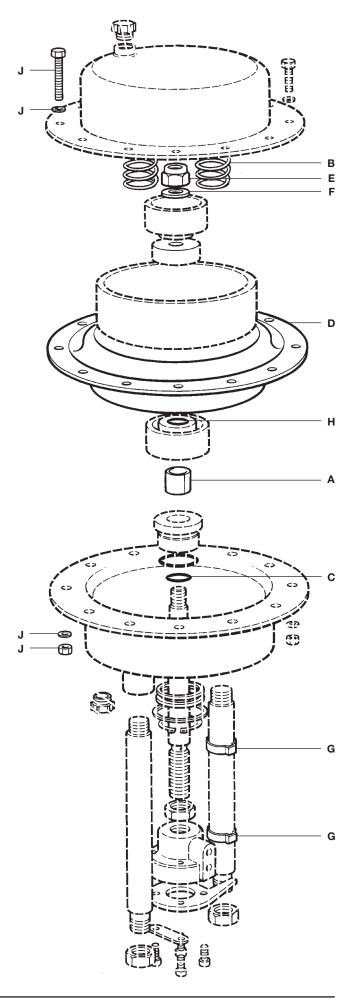

**Safety information, installation and maintenance** For full details see the Installation and Maintenance Instructions supplied with the product.

Spare parts
The spare parts available are shown in solid outline. Parts drawn in broken line are not supplied as spares.
These spares are for the PN5200 and PN5300, PN5400, PN5500, PN6600, PN6200, PN6300, PN6400, PN6500 and PN6600 series multi-spring actuators.
For PN5100 and PN6100 series single spring actuators see overleaf.

## Available spares

| <del>-</del>                                                                                    |                        |
|-------------------------------------------------------------------------------------------------|------------------------|
| Stem seal kit (Piston guide bearing and 'O' rings)                                              | A, C, H                |
| Diaphragm kit (Diaphragm, nyloc nut, washer and 'O' ring)                                       | D, E, F, H             |
| Travel indicator kit (2 off indicators)                                                         | G                      |
| Spring kit (Set of springs - includes 3 off longer Hex. head so and nuts on some spring ranges) | B, J<br>crews, washers |

How to order spares

Always order spares by using the description given in the column headed 'Available spares' and state the actuator type. **Example:** 1 - Stem seal kit for a PN5220 pneumatic actuator.