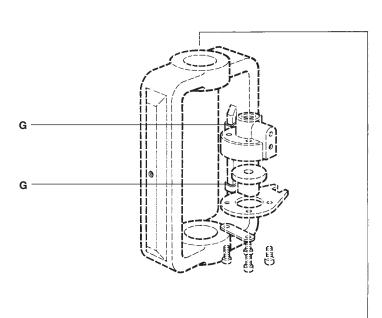

## PN5000 and PN6000 Series **Pneumatic Actuator Spares**

Spare parts

The spare parts available are shown in solid outline. Parts drawn in broken line are not supplied as spares.

These spares are for the PN5100 and PN6100 series single spring actuators. For PN5200, PN5300, PN5400, PN5500, PN5600, PN6200, PN6300, PN6400, PN6500 and PN6600 series multi-spring actuators see overleaf.

## Available spares

| Stem seal kit<br>(Piston guide bearing and 'O' rings)                                | A, C, H                  |
|--------------------------------------------------------------------------------------|--------------------------|
| Diaphragm kit (Diaphragm, nyloc nut, washer and 'O' ring)                            | D, E, F, H               |
| Travel indicator kit (2 off indicators)                                              | G                        |
| Spring kit (Spring - includes 3 off longer Hex. head screws, von some spring ranges) | B, J<br>washers and nuts |

How to order spares

Always order spares by using the description given in the column headed 'Available spares' and state the actuator type.

**Example:** 1 - Stem seal kit for a PN5120 pneumatic actuator.