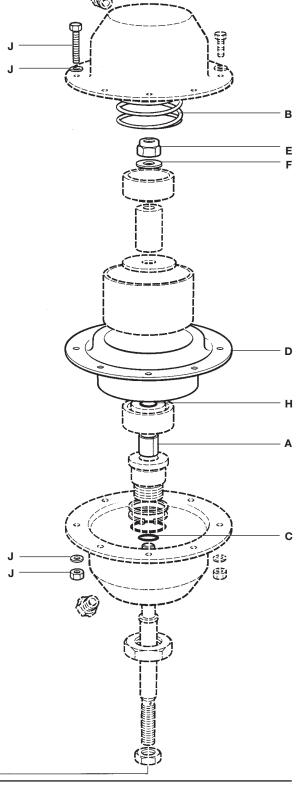

## PN5000 and PN6000 Series **Pneumatic Actuator Spares**

Spare parts

The spare parts available are shown in solid outline. Parts drawn in broken line are not supplied as spares.

These spares are for the PN5100 and PN6100 series single spring actuators. For PN5200, PN5300, PN5400, PN5500, PN5600, PN6200, PN6300, PN6400, PN6500 and PN6600 series multi-spring actuators see overleaf.

## Available spares

| Stem seal kit<br>(Piston guide bearing and 'O' rings)                                | A, C, H                  |
|--------------------------------------------------------------------------------------|--------------------------|
| Diaphragm kit (Diaphragm, nyloc nut, washer and 'O' ring)                            | D, E, F, H               |
| Travel indicator kit (2 off indicators)                                              | G                        |
| Spring kit (Spring - includes 3 off longer Hex. head screws, von some spring ranges) | B, J<br>washers and nuts |

How to order spares

Always order spares by using the description given in the column headed 'Available spares' and state the actuator type.

**Example:** 1 - Stem seal kit for a PN5120 pneumatic actuator.