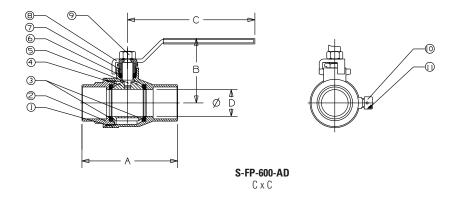

## **MATERIAL LIST**

| PART  |              | SPECIFICATION                      |
|-------|--------------|------------------------------------|
| 1. B  | ody          | Forged Brass <sup>1</sup> CU > 57% |
| 2. Eı | nd Cap       | Forged Brass <sup>1</sup> CU > 57% |
| 3. B  | all Seat     | PTFE                               |
| 4. B  | all          | Brass, Chrome Plated               |
| 5. S  | tem          | Brass                              |
| 6. S  | tem Packing  | PTFE                               |
| 7. Pa | acking Nut   | Brass                              |
| 8. Le | ever Handle  | Steel, Plated                      |
| 9. H  | andle Nut    | Stainless Steel                    |
| 10. D | rainable Cap | Brass                              |
| 11. R | ubber Seat   | Silicone                           |
|       |              |                                    |

S-FP-600-AD Solder

Note: <sup>1</sup> For Material Certification, contact NIBCO Technical Services.

## **DIMENSIONS—WEIGHTS—QUANTITIES**

|      |     |      |     | Dimensions |     |      |     |     |     |        |     |          |  |
|------|-----|------|-----|------------|-----|------|-----|-----|-----|--------|-----|----------|--|
| Size |     | Α    |     | В          |     | C    |     | D   |     | Weight |     |          |  |
| In.  | mm. | In.  | mm. | Tn.        | mm. | In.  | mm. | Tn. | mm. | Lbs.   | Kg. | Ctn Qty. |  |
| 1/2  | 15  | 2.16 | 55  | 1.67       | 42  | 3.54 | 90  | .58 | 15  | .54    | .24 | 20       |  |
| 3/4  | 20  | 2.85 | 72  | 2.03       | 52  | 4.47 | 114 | .75 | 19  | .76    | .34 | 12       |  |
| 1    | 25  | 3.38 | 86  | 2.24       | 57  | 4.47 | 114 | .95 | 24  | 1.07   | .49 | 6        |  |