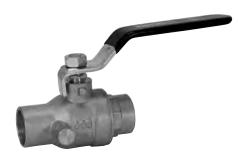

## **Brass Ball Valves**

Two-Piece Body • Full Port • Blowout-Proof Stem • PTFE Seats • w/ Drain

## 600 PSI/41.4 Bar Non-Shock Cold Working Pressure

## **MATERIAL LIST**

| PART  |              | SPECIFICATION                      |
|-------|--------------|------------------------------------|
| 1. B  | ody          | Forged Brass <sup>1</sup> CU > 57% |
| 2. Eı | nd Cap       | Forged Brass <sup>1</sup> CU > 57% |
| 3. B  | all Seat     | PTFE                               |
| 4. B  | all          | Brass, Chrome Plated               |
| 5. S  | tem          | Brass                              |
| 6. S  | tem Packing  | PTFE                               |
| 7. Pa | acking Nut   | Brass                              |
| 8. Le | ever Handle  | Steel, Plated                      |
| 9. H  | andle Nut    | Stainless Steel                    |
| 10. D | rainable Cap | Brass                              |
| 11. R | ubber Seat   | Silicone                           |
|       |              |                                    |