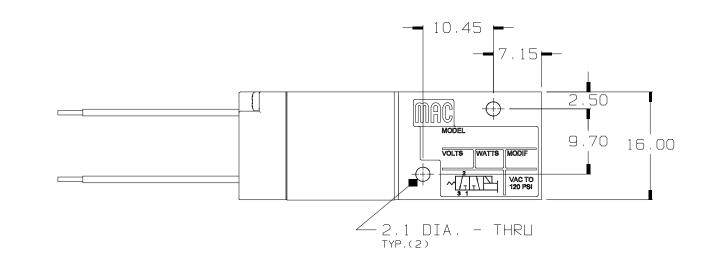

#### 41 Series

#### **Specifications**

Fluids: Compressed air, vacuum, inert gases

Pressure Range: Vacuum to 120 psi

**Lubrication:** Not required, if used select a medium aniline lubricant

(between 180° and 210°)

**Filtration** 40 micron

Flow Up to .035 Cv

Coil Class A (#26 AWG x 18), continuous duty.

**Voltage Range:** -15% to +10% of nominal voltage.

**Power** 4.0w, 3.0w, 2.5w, 1.8w