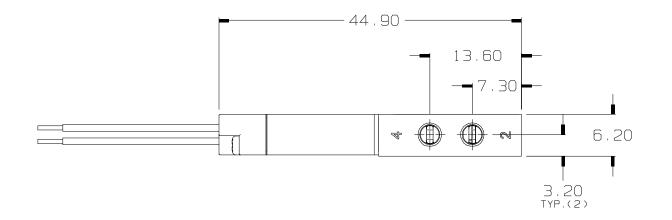

#### 41 Series

#### **Specifications**

Fluids: Compressed air, vacuum, inert gases

Pressure Range: Vacuum to 120 psi

**Lubrication:** Not required, if used select a medium aniline lubricant

(between 180° and 210°)

**Filtration** 40 micron

Flow Up to .035 Cv

Coil Class A (#26 AWG x 18), continuous duty.

**Voltage Range:** -15% to +10% of nominal voltage.

**Power** 4.0w, 3.0w, 2.5w, 1.8w