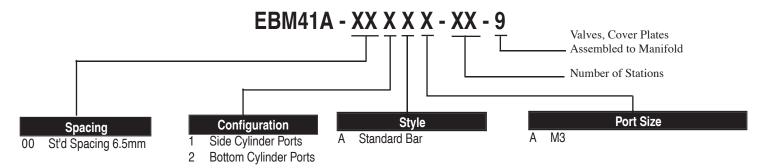

# How to Order 41 Series EBM Circuit Bar

Note: Through ports (Inlet and Exhaust) are M7 Ports.