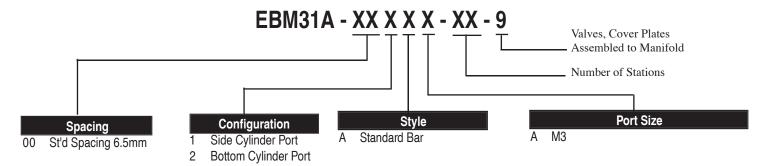

# How to Order 31 Series EBM Circuit Bar

Note: Through ports (Inlet and Exhaust) are M7 Ports.

·

0

- 38,00 -

— 16.75 —

8.20 🛌

J 11.10 L