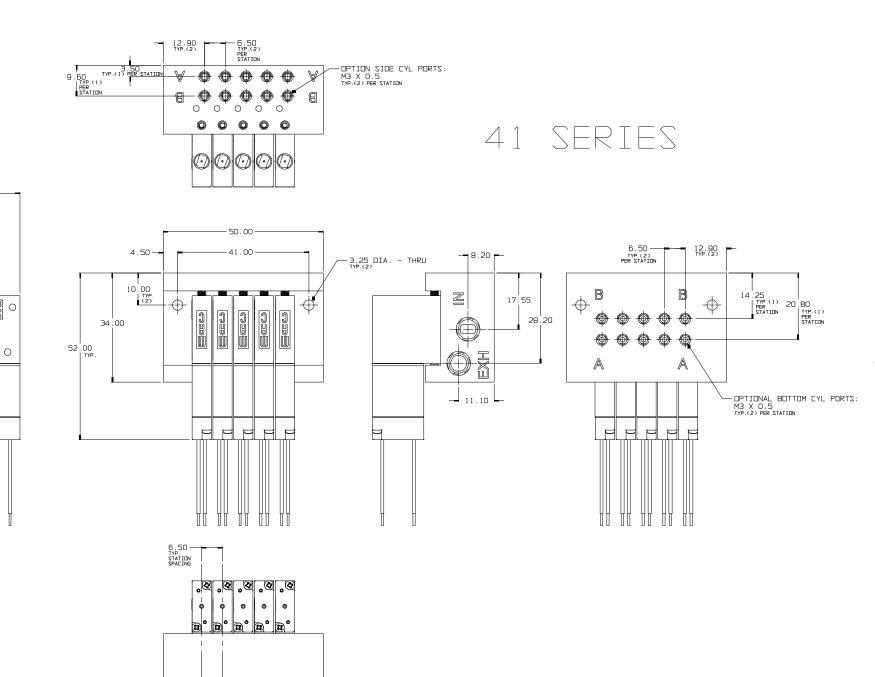

# How to Order 41 Series EBM Circuit Bar

Note: Through ports (Inlet and Exhaust) are M7 Ports.