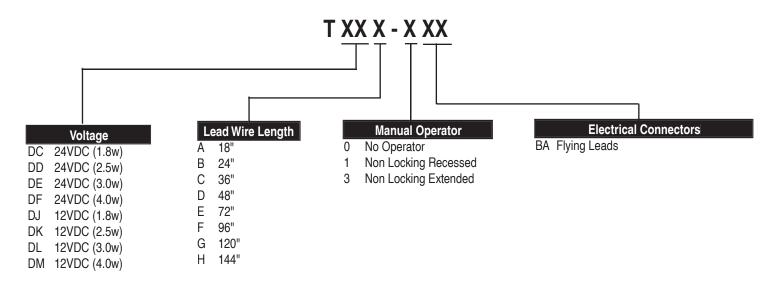

#### 41 Series

#### **Specifications**

Fluids: Compressed air, vacuum, inert gases

Pressure Range: Vacuum to 120 psi

**Lubrication:** Not required, if used select a medium aniline lubricant

(between 180° and 210°)

**Filtration** 40 micron

Flow Up to .035 Cv

Coil Class A (#26 AWG x 18), continuous duty.

**Voltage Range:** -15% to +10% of nominal voltage.

**Power** 4.0w, 3.0w, 2.5w, 1.8w

## **How to Order 41 Series**



### **How to Order 31/41 Series**

**Solenoid Assembly** 



# How to Order 41 Series EBM Circuit Bar



Note: Through ports (Inlet and Exhaust) are M7 Ports.

# How to Order 31 Series EBM Circuit Bar



Note: Through ports (Inlet and Exhaust) are M7 Ports.



·

0







- 38,00 -

— 16.75 —

8.20 🛌

J 11.10 L

17.55

28.20

M7 X 1.0 TYP.(4) (2) EACH END

### 31 SERIES EBM

(SHOWN WITH "FLYING LEADS" CONNECTOR)