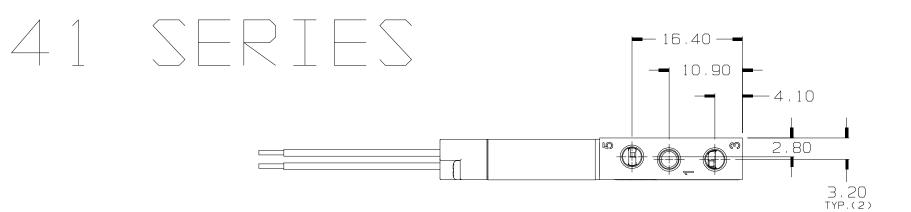

#### 41 Series

#### **Specifications**

Fluids: Compressed air, vacuum, inert gases

Pressure Range: Vacuum to 120 psi

**Lubrication:** Not required, if used select a medium aniline lubricant

(between 180° and 210°)

**Filtration** 40 micron

Flow Up to .035 Cv

Coil Class A (#26 AWG x 18), continuous duty.

**Voltage Range:** -15% to +10% of nominal voltage.

**Power** 4.0w, 3.0w, 2.5w, 1.8w