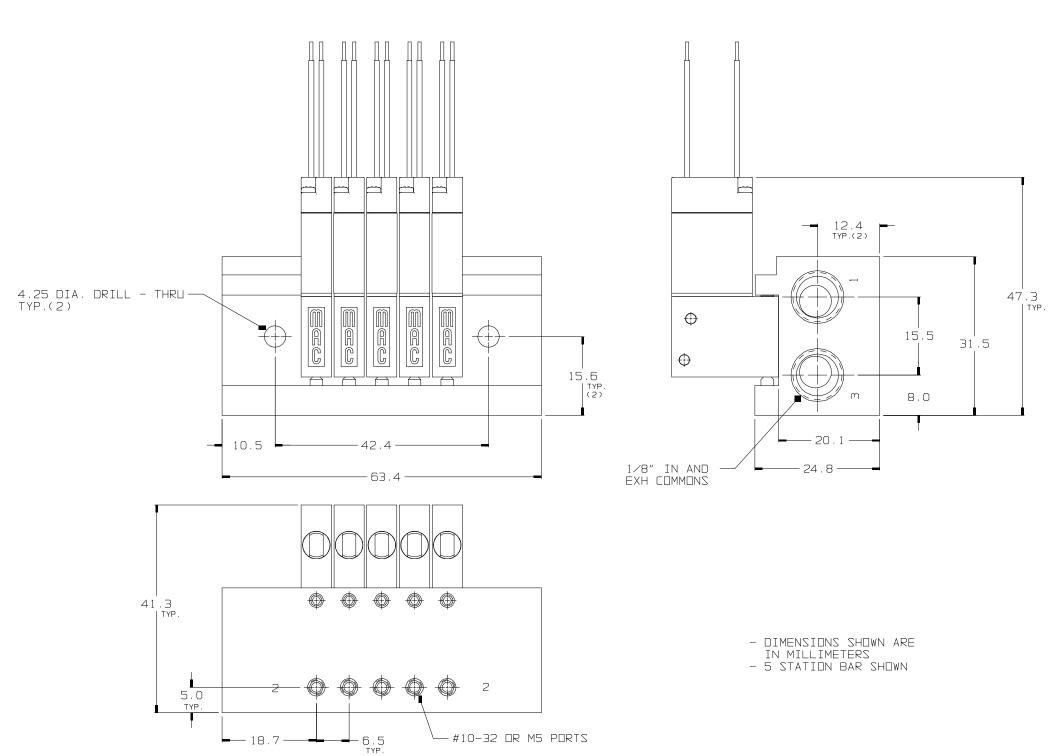

# How to Order 41 Series EBM Circuit Bar

Note: Through ports (Inlet and Exhaust) are M7 Ports.