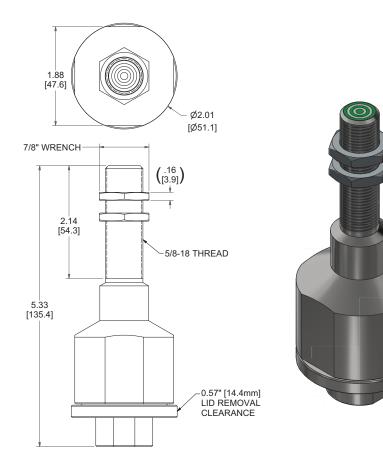

GO<sup>™</sup> Switch 70 Micro Junction

| Model                  | 7J Model                             |
|------------------------|--------------------------------------|
| Contact Form           | SPDT                                 |
| Sensing Range          | 2.5 mm                               |
| Outlet Position        | Bottom                               |
| Enclosure Material     | 316L SS                              |
| Area Classification    | UL CI I Div 1                        |
| Wiring Option          | 1/2" NPT                             |
| Regional Certification | No Regional Certification            |
| Custom field           | TopWorx Certified: IP 66/67/68, NEMA |
|                        | 4x/6/6P                              |