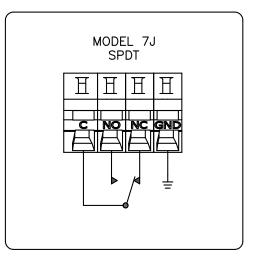

GO<sup>™</sup> Switch 70 Micro Junction

| Model                  | 7J Model                             |
|------------------------|--------------------------------------|
| Contact Form           | SPDT                                 |
| Sensing Range          | 2.5 mm                               |
| Outlet Position        | Bottom                               |
| Enclosure Material     | 316L SS                              |
| Area Classification    | UL CI I Div 1                        |
| Wiring Option          | 1/2" NPT                             |
| Regional Certification | No Regional Certification            |
| Custom field           | TopWorx Certified: IP 66/67/68, NEMA |
|                        | 4x/6/6P                              |