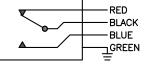

## **WIRING DIAGRAM**

PVC/PTFE LEADS - 4 WIRE **SPDT** 

NAMEPLATE

Model #:

Serial #:

Current as of August 31, 2021 - Subject to change without notice.

**TOPWORX** 

3300 Fern Valley Road Louisville, KY 40213