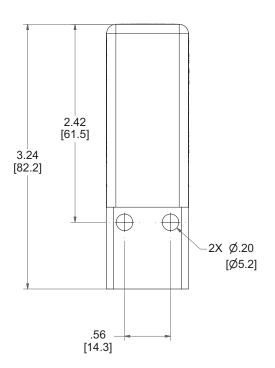

## **SPECIFICATIONS**

Model 31 Model SPDT (Form C) Contact Form

Approx. 1/4" end sensing Sensing Range

Outlet Position 1/2"-14NPT conduit hub bottom

**Enclosure Material** Stainless steel Area Classification cUL CI I Div 1 Wiring Options 3ft PVC lead wires Regional Certification No regional certification