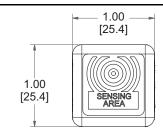

## **SPECIFICATIONS**

Model 31 Model SPDT (Form C) Contact Form

Approx. 1/4" end sensing Sensing Range

Outlet Position 1/2"-14NPT conduit hub bottom

**Enclosure Material** Stainless steel Area Classification cUL CI I Div 1 Wiring Options 3ft PVC lead wires Regional Certification No regional certification