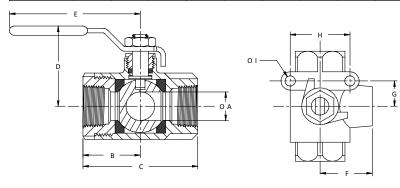

#### **DIMENSIONS**

| MODEL  | SIZE  | DIMENSIONS (IN.) |      |      |      |      |      |      |      | WT.    |       |
|--------|-------|------------------|------|------|------|------|------|------|------|--------|-------|
| NUMBER | (IN.) | Α                | В    | С    | D    | E    | F    | G    | Н    | ı      | (LB.) |
| 70-601 | 1/4"  | 0.50             | 1.09 | 2.25 | 1.80 | 3.88 | 1.18 | 0.87 | 1.37 | 10-24  | 0.86  |
| 70-602 | 3/8"  | 0.50             | 1.12 | 2.27 | 1.80 | 3.88 | 1.18 | 0.87 | 1.37 | 10-24  | 0.84  |
| 70-603 | 1/2"  | 0.50             | 1.10 | 2.75 | 1.75 | 3.88 | 1.18 | 0.87 | 1.37 | 10-24  | 0.99  |
| 70-604 | 3/4"  | 0.68             | 1.50 | 3.00 | 2.12 | 4.87 | 1.62 | 0.87 | 1.37 | 10-24  | 1.91  |
| 70-605 | 1"    | 0.87             | 1.59 | 3.20 | 2.20 | 4.87 | 1.71 | 0.87 | 1.37 | 10-24  | 2.42  |
| 70-606 | 11/4" | 1.00             | 1.99 | 3.98 | 2.69 | 5.50 | 2.09 | 0.94 | 1.50 | 1/4-20 | 4.27  |
| 70-607 | 11/2" | 1.25             | 2.21 | 4.40 | 2.87 | 5.50 | 2.38 | 0.94 | 1.50 | 1/4-20 | 5.82  |
| 70-608 | 2"    | 1.50             | 2.34 | 4.69 | 3.07 | 5.50 | 2.50 | 0.94 | 1.50 | 1/4-20 | 8.55  |