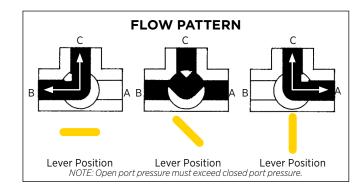

| 0.50             | 1.12 | 2.27 | 1.80 | 3.88 | 1.18 | 0.87 | 1.37 | 10-24  | 0.84  |
| 70-603 | 1/2"  | 0.50             | 1.10 | 2.75 | 1.75 | 3.88 | 1.18 | 0.87 | 1.37 | 10-24  | 0.99  |
| 70-604 | 3/4"  | 0.68             | 1.50 | 3.00 | 2.12 | 4.87 | 1.62 | 0.87 | 1.37 | 10-24  | 1.91  |
| 70-605 | 1"    | 0.87             | 1.59 | 3.20 | 2.20 | 4.87 | 1.71 | 0.87 | 1.37 | 10-24  | 2.42  |
| 70-606 | 11/4" | 1.00             | 1.99 | 3.98 | 2.69 | 5.50 | 2.09 | 0.94 | 1.50 | 1/4-20 | 4.27  |
| 70-607 | 11/2" | 1.25             | 2.21 | 4.40 | 2.87 | 5.50 | 2.38 | 0.94 | 1.50 | 1/4-20 | 5.82  |
| 70-608 | 2"    | 1.50             | 2.34 | 4.69 | 3.07 | 5.50 | 2.50 | 0.94 | 1.50 | 1/4-20 | 8.55  |







# **70-600 Series**

3-Way Bronze Ball Valve

#### **FLOW CHARACTERISTICS**