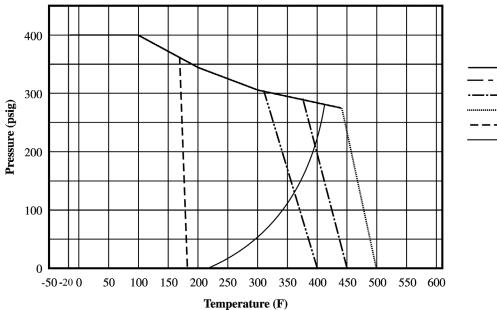

## **PERFORMANCE RATING**

- Maximum Pressure: 400 psi CWP
- Maximum Temperature: 500°F

#### **FLOW CHARACTERISTICS**