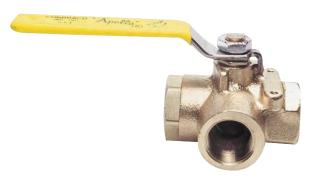

#### **DESCRIPTION**

The **Apollo\* 70-600 Series** standard port 3-Way Diversion valve is ideal for making tank selection and fluid transfers simpler. Manufactured with proven ASTM Materials in the US.

#### **FEATURES**

- · Adjustable Packing Gland
- Blowout-Proof Stem Design
- RPTFE Seats and Stuffing Box Ring
- Drilled and Tapped Mounting Pad