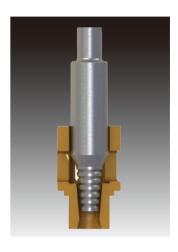

rol Valve** with Cascade Trims

#### **Product Range**

| 3.                                   |
|--------------------------------------|
| 1/2"~2"                              |
| ANSI Class 150~600                   |
| CS, SS, Alloy, Duplex SS etc.        |
| SS, Alloy Steel and Duplex SS etc.   |
| ISA S75.03 (ANSI Class 150~600)      |
| Standard, Extension, Low temperature |
| FF, RF, RTJ, LF BW etc.              |
| Equal percentage, Linear             |
| 50:1                                 |
| -196°C~538°C                         |
| Pneumatic, Electric                  |
| IEC60534                             |
| Globe body and Cascade trims         |
| FCI 70-2 Class IV, V                 |
|                                      |

For more details, see NEWAY catalog No.E-CMG



## **Application:**

Petroleum, chemical & metallurgy Shipbuilding, electric power, building material LNG, light industry Fit for fluid service with high differential pressure

## **Optional Actuator:**

Pneumatic Actuator: PDL and PCL Series Electric Actuator: AUMA, ROTORK etc.