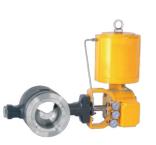

## Vee-Notch Ball Valve (Size: 1" to 24")

**Body Type:** One Piece Straight Through/ Jacketed

**Body Materials:** All Castable Materials **End Connections:** Wafer as well as Flanged

(Integral & Separable Flange) Bonnet: Standard, Extended &

Cryogenic **Gland Packing:** PTFE, Braided PTFE, Grafoil, Vaccum

Gaskets: PTFE, Spiral Grafoil, Glass filled SS Seat Ring:

Clamped-in self Aligned Bi-directional Seal

Ball: Shaft:

Characteristics:

17 - 4PH

Equal Percentage, Linear and Quick-open (On - Off)

Spring Cylinder Rotary, Fully Actuator: Field Reversible

Air pressure: 2.0 to 10.0 Bar Shut off class:

With Metal seat - ANSI IV and replaceable Soft seat - ANSI VI

Segmented V - Notch Ball

Splined - No transmission loss

or dead band Stainless Steel/