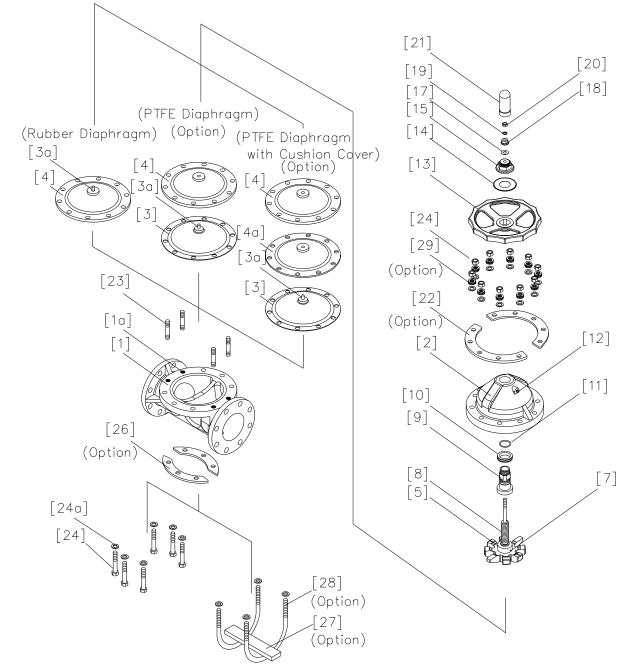

# (4) Name of parts

ASAHIAV

#### Nominal Size: 125, 150mm (5", 6")

| No.  | DESCRIPTION           | No.  | DESCRIPTION       | No.  | DESCRIPTION           |
|------|-----------------------|------|-------------------|------|-----------------------|
| [1]  | Body                  | [9]  | Sleeve(A)         | [20] | Nut                   |
| [1a] | Inserted Nut          | [10] | Thrust bearing(A) | [21] | Gauge cover           |
| [2]  | Bonnet                | [11] | O-ring (A)        | [22] | Bonnet liner          |
| [3]  | Diaphragm             | [12] | Grease Nipple     | [23] | Stud bolt nut         |
| [3a] | Inserted metal of DIA | [13] | Hand wheel        | [24] | Bolt•Nut              |
| [4]  | Cushion               | [14] | Name Plate        | [26] | Body liner            |
| [4a] | Cushion cover         | [15] | Сар               | [27] | Rib liner             |
| [5]  | Compressor            | [17] | Sheet ring        | [28] | U-bolt•nut            |
| [7]  | Compressor Pin        | [18] | Stopper           | [29] | Conical spring washer |
| [8]  | Stem                  | [19] | Spring washer     |      |                       |

[22], [26], [27], [28], [29] are used with special specification.