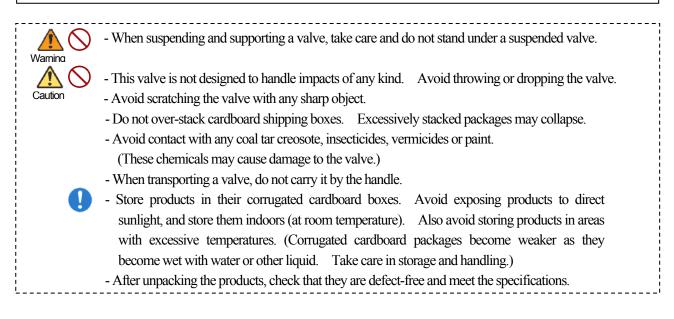

ion of limit switch                                     | 7  |
| (7) Installation procedure                                            | 7  |
| (8) Connection of limit switch procedure                              | 8  |
| (9) Operating procedure                                               | 9  |
| (10) Adjustment procedure for stopper                                 | 10 |
| (11) Diaphragm replacement procedure                                  | 11 |
| (12) Inspection items                                                 | 12 |
| (13) Troubleshooting                                                  | 12 |
| (14) Handling of residual and<br>waste materials                      | 12 |

## ASAHI YUKIZAI CORPORATION



### (3) General instructions for transportation, unpacking and storage





# (4) Name of parts

ASAHIAV

#### Nominal Size: 125, 150mm (5", 6")



| No.  | DESCRIPTION           | No.  | DESCRIPTION       | No.  | DESCRIPTION           |
|------|-----------------------|------|-------------------|------|-----------------------|
| [1]  | Body                  | [9]  | Sleeve(A)         | [20] | Nut                   |
| [1a] | Inserted Nut          | [10] | Thrust bearing(A) | [21] | Gauge cover           |
| [2]  | Bonnet                | [11] | O-ring (A)        | [22] | Bonnet liner          |
| [3]  | Diaphragm             | [12] | Grease Nipple     | [23] | Stud bolt nut         |
| [3a] | Inserted metal of DIA | [13] | Hand wheel        | [24] | Bolt•Nut              |
| [4]  | Cushion               | [14] | Name Plate        | [26] | Body liner