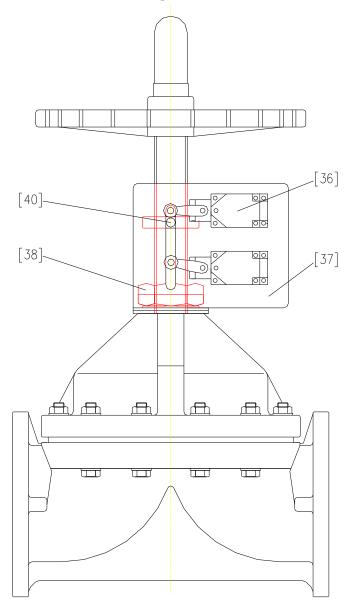

### Nominal Size: 125, 150mm (5", 6") with Limit Switch (Option)

| No.  | DESCRIPTION  | No.  | DESCRIPTION      |
|------|--------------|------|------------------|
| [36] | Limit Switch | [38] | Nut (A)          |
| [37] | Bracket (A)  | [40] | Limit Switch Rod |