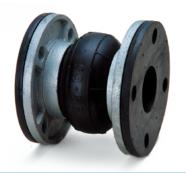

#### **RUBBER EXPANSION JOINT**

TWIN SPHERE. NEO. WITH FLOATING FLANGE SS41 TO JIS 10K, ASA 150LBS. DRILLED. ELASTOMER: SYNTHETIC RUBBER SIZE: 1-1/2"~24"

#### MODEL: AMT-JIS / AMT-ASA