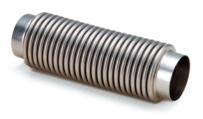

# METALLIC BELLOWS

**MODEL: BELLOWS** 

BODY: 300 SERIES ST.ST. (ST.ST.304 STANDARD BELLOWS) MOVEMENT: 25MM, 50MM, 75MM. SIZE: 15~600MM.