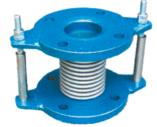

# METALLIC BELLOWS

**MODEL: BELLOWS** 

BODY: 300 SERIES ST.ST. (ST.ST.304 STANDARD BELLOWS) MOVEMENT: 25MM, 50MM, 75MM. SIZE: 15~600MM.