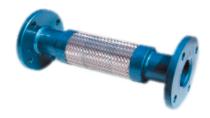

# BRAIDED HOSE FLEXIBLE JOINT FLANGED END TYPE BELLOWS: 300 SERIES ST.ST. WIRE BRAID: ST.ST.304

WIRE BRAID: ST.ST.304 FLANGE: CARBON STEEL, ST.ST. SIZE: 15~300MM.

MODEL: JF600 / JF600M