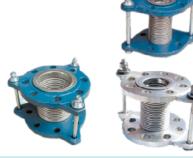

# BELLOWS FLEXIBLE JOINT DE-VIBRATION VAN STONED TYPE

ISO 9001 ASR ANAB

BELLOWS: 300 SERIES ST.ST. FLANGE: DUCTILE, C/S, ST.ST. TIE RODS (OPTIONAL): C/S, ST.ST. W.P.: 10, 20 BARS. SIZE: 40~600MM.