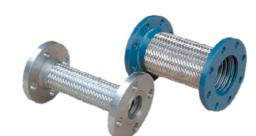

# BRAIDED HOSE FLEXIBLE JOINT FLANGED END TYPE BELLOWS: 300 SERIES ST.ST. WIRE BRAID: ST.ST.304

WIRE BRAID: ST.ST.304 FLANGE: CARBON STEEL, ST.ST. SIZE: 15~300MM.

MODEL: JF600 / JF600M