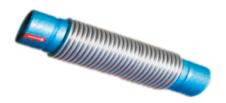

# BELLOWS EXPANSION JOINT WELDED WITH TUBE END MULTIPLY BELLOWS

BELLOWS/SLEEVE: 300 SERIES ST.ST. TUBE END: CARBON STEEL, ST.ST. W.P.: 16, 25 BARS. SIZE: 15~600MM.

MODEL: JF400P (NO SLEEVE)