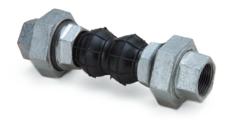

## RUBBER EXPANSION JOINT

TWIN SPHERE. WITH UNION THREAD ELASTOMER: SYNTHETIC RUBBER SIZE: 1/2"~3"

# MODEL: AMU

RUBBER EXPANSION JOINT WIDE ARCH DESIGN. SINGLE SPHERE WITH SS41 FLANGE TO ASA 150 LBS, DIN PN16, DRILLED. VACUUM 26" HG. SIZE: 2"~16"