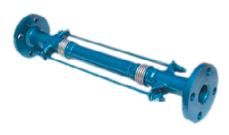

#### **MODEL: JF400SP**

BELLOWS EXPANSION JOINT FLANGED END TYPE MULTIPLY BELLOWS WITH INTERNAL SLEEVE BELLOWS/SLEEVE: 300 SERIES ST.ST. FLANGE: CARBON STEEL, ST.ST. W.P.: 16, 25 BARS. SIZE: 15~600MM.

#### MODEL: JF400S (NO RODS)

BELLOWS EXPANSION JOINT FLANGED END TYPE WITH INTERNAL SLEEVE & TIE RODS BELLOWS/SLEEVE: 300 SERIES ST.ST. FLANGE: CARBON STEEL, ST.ST.

W.P.: 16, 25 BARS. SIZE: 15~600MM.

#### **MODEL: JF400SG**