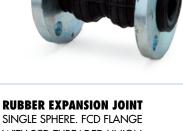

#### **MODEL: AMS-WA**

SINGLE SPHERE. FCD FLANGE WITH FCD THREADED UNION VACUUM 26" HG. SIZE: 1/2"~2"

# **MODEL: AMSU**

RUBBER EXPANSION JOINT TWIN SPHERE. FCD FLANGE WITH FCD THREADED UNION VACUUM 26" HG. SIZE: 1/2"~2"

**MODEL: AMTU** 

**EXPANSION / FLEXIBLE JOINT** 