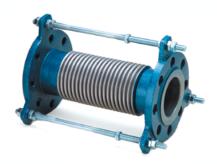

# BELLOWS EXPANSION JOINT VAN STONED END TYPE WITH INTERNAL SLEEVE & TIE RODS

ISO 9001 ASR ANAB

BELLOWS/SLEEVE: 300 SERIES ST.ST. FLANGE: DUCTILE, CARBON STEEL, ST.ST. 300 SERIES. W.P.: 10 BARS. SIZE: 40~300MM.

# MODEL: JF150SG