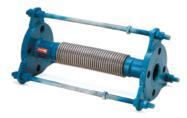

# BELLOWS EXPANSION JOINT VAN STONED END TYPE WITH INTERNAL SLEEVE & TIE RODS

ISO 9001 ASR ANAB

BELLOWS/SLEEVE: 300 SERIES ST.ST. FLANGE: DUCTILE, CARBON STEEL, ST.ST. 300 SERIES. W.P.: 10 BARS. SIZE: 40~300MM.

# MODEL: JF150SG