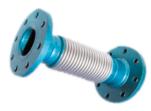

# BELLOWS EXPANSION JOINT WITH TUBE & FLANGED TYPE \*INTERNAL SLEEVE (OPTION) BELLOWS/SLEEVE: 300 SERIES ST.ST.

FLANGE: DUCTILE, CARBON STEEL, ST.ST. 300 SERIES. W.P.: 10 BARS. SIZE: 15~600MM.

## MODEL: JF250SG/250S/250N SERIES

**BELLOWS EXPANSION JOINT WELDED** 

**\*INTERNAL SLEEVE (OPTION)** 

TUBE END: CARBON STEEL, ST.ST.

W.P.: 10 BARS. SIZE: 15~600MM.

BELLOWS/SLEEVE: 300 SERIES ST.ST.

MODEL: JF250SP/250P/250ST SERIES