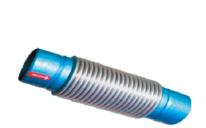

# BELLOWS EXPANSION JOINT VAN STONED END TYPE WITH INTERNAL SLEEVE BELLOWS/SLEEVE: 300 SERIES ST.ST.

FLANGE: DUCTILE, CARBON STEEL, ST.ST. 300 SERIES. W.P.: 10 BARS. SIZE: 40~300MM.

## MODEL: JF150S

WITH TUBE END