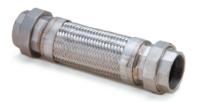

#### MODEL: JF500 / JF500N / JF500H

BELLOWS: 300 SERIES ST.ST. WIRE BRAID: ST.ST.304 UNION: DUCTILE, ST.ST. SIZE: 15~100MM.

MODEL: JF500U

BRAIDED HOSE FLEXIBLE JOINT THREAD END TYPE BELLOWS: 300 SERIES ST.ST. WIRE BRAID: ST.ST.304 SCREWED END: ST.ST SIZE: 15~100MM.

**MODEL: JF500T** 