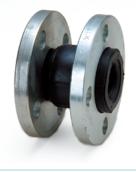

# **RUBBER EXPANSION JOINT**

SINGLE SPHERE. NEO. WITH FLOATING FLANGE SS41 TO JIS 10K, ASA 150LBS. DRILLED. ELASTOMER: SYNTHETIC RUBBER SIZE: 1"~28"

#### MODEL: AMS-JIS / AMS-ASA