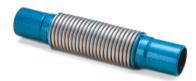

# BELLOWS EXPANSION JOINT VAN STONED END TYPE WITH INTERNAL SLEEVE BELLOWS/SLEEVE: 300 SERIES ST.ST.

FLANGE: DUCTILE, CARBON STEEL, ST.ST. 300 SERIES. W.P.: 10 BARS. SIZE: 40~300MM.

## MODEL: JF150S

WITH TUBE END