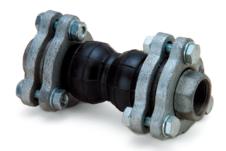

# **RUBBER EXPANSION JOINT**

SINGLE SPHERE. NEO. WITH FLOATING FLANGE SS41 TO JIS 10K, ASA 150LBS. DRILLED. ELASTOMER: SYNTHETIC RUBBER SIZE: 1"~28"

#### MODEL: AMS-JIS / AMS-ASA