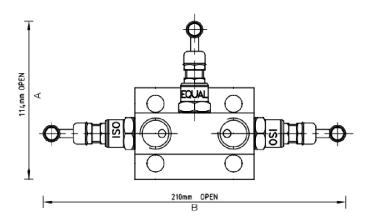

## T34 3 Valve Manifold

The 'T34' Type 3 valve manifolds are designed for direct mounting to differential pressure transmitters, with separate isolation for LP and HP inlets plus equalising valve for simple calibration. Each needle valve head is designed for safe and reliable isolation, giving bubble tight shut off, with non-rotating & anti-galling tip and dynamic self-adjusting spindle seal to give long service life in a variety of service conditions.

| Part No. | Connections<br>Size    | Α         | В         | Weight<br>(Kgs) |
|----------|------------------------|-----------|-----------|-----------------|
| T34S     | Female NPT x<br>FLANGE | 114<br>mm | 210<br>mm | 1.5             |

1/2" Inlet Connections / Flange (outlet)