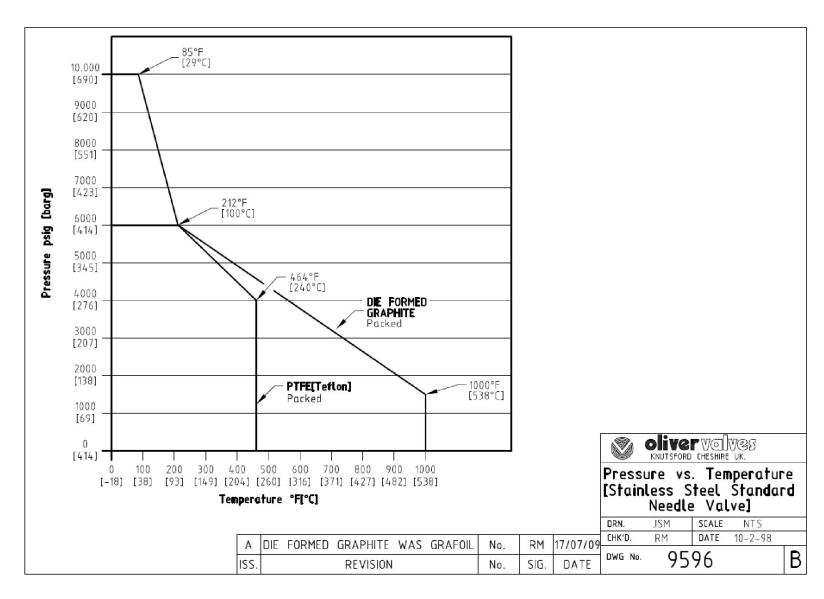

# **Standard Specification**

Pressure: 6000psi Packing: PTFE Handle: T-Bar Bore: 0.21" (5.4mm)

Temp: 240 deg C Thread form: NPT Seat: Metal to metal CV: 0.46

4 x 7/16" UNF bolts for mounting to transmitter 2 x PTFE/graphite foil seal rings for transmitter flange