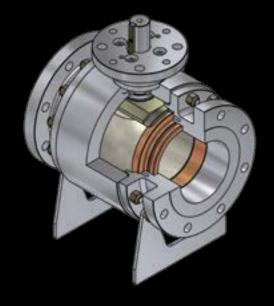

## **Trunnion Mounted Side-Entry Ball Valves**

Side-Entry Ball Valves represent the basic design standard of PERAR trunnion mounted valves covering a wide range of sizes and pressure classes.

## **General characteristics:**

- 2 or 3 pieces side entry design with trunnion mounted or support plate configuration
- Design per API 6D or API 6A
- Full Bore and Reduced Bore design
- Flanged, Welding or Hub Ends
- Bi-directional sealing
- Fire-safe design

Model: EC

Size: 1/2" to 4"

**Pressure Classes:** ASME 150# to 2500#

API 6A 3000 to 15000

Temp. Range: -196°C to 400°C

Model: EF

Size: 4" to 68"

**Pressure Classes:** ASME 150# to 2500#

API 6A 3000 to 15000

Temp. Range: -196°C to 400°C