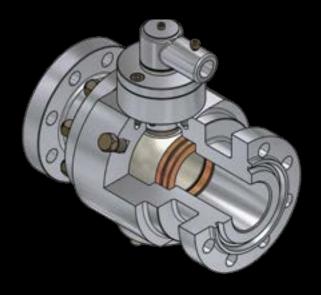

## **Trunnion Mounted Side-Entry Ball Valves**

Side-Entry Ball Valves represent the basic design standard of PERAR trunnion mounted valves covering a wide range of sizes and pressure classes.

## **General characteristics:**

- 2 or 3 pieces side entry design with trunnion mounted or support plate configuration
- Design per API 6D or API 6A
- Full Bore and Reduced Bore design
- Flanged, Welding or Hub Ends
- Bi-directional sealing
- Fire-safe design

Model: EC

Size: 1/2" to 4"

**Pressure Classes:** ASME 150# to 2500#

API 6A 3000 to 15000

Temp. Range: -196°C to 400°C

Model: EF

Size: 4" to 68"

**Pressure Classes:** ASME 150# to 2500#

API 6A 3000 to 15000

Temp. Range: -196°C to 400°C