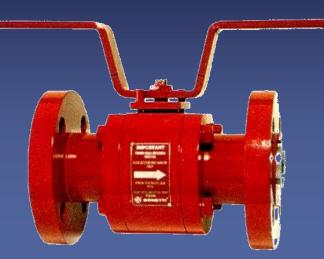

## NEW Ball valves BONT<sup>®</sup> VWE

**RANGE OF PRODUCTION** 

Forged steel <u>Trunnion & Floating</u> type SIDE-ENTRY

Size <u>1/4" to 32" (floating up to 10"x8")</u>

Rating Class ASME 150 to ASME 2500

Standards ASME, ISO, BS, UNI, API;

Temperature  $-196^{\circ}C$  to  $+660^{\circ}C$ 

Pressures up to 690bar.

Standard Materials <u>ASTM, A105, A350LF2,</u> A182F316, A182F51

Special Materials: <u>A182F316L</u>, <u>A182F316 Ti</u>, <u>F55</u>, F44, <u>Hastelloy B e C</u>, <u>Incoloy</u>, <u>Alloy</u> <u>20</u>, <u>Monel</u>, <u>Titanium</u>, <u>other available on</u> <u>request</u>