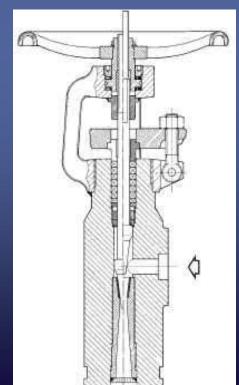

### QUICK PRODUCT OVERVIEW: VALVES

H.P. Valve Welded Bonnet

H.P. Bellows Sealed Valve

H.P. Valve Bonnet less

**Bellows Sealed Valve** 

#### H.P. Cast Gate Valve

Piston Valve