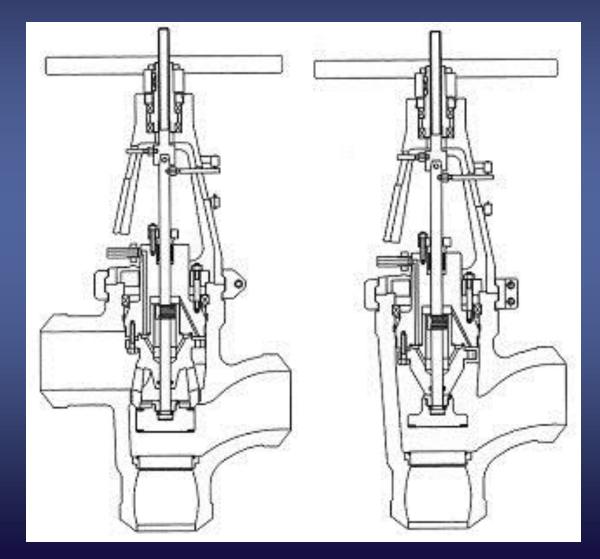

### QUICK PRODUCT OVERVIEW: VALVES

H.P. Valve Welded Bonnet

H.P. Bellows Sealed Valve

H.P. Valve Bonnet less

**Bellows Sealed Valve** 

#### H.P. Cast Gate Valve

Piston Valve