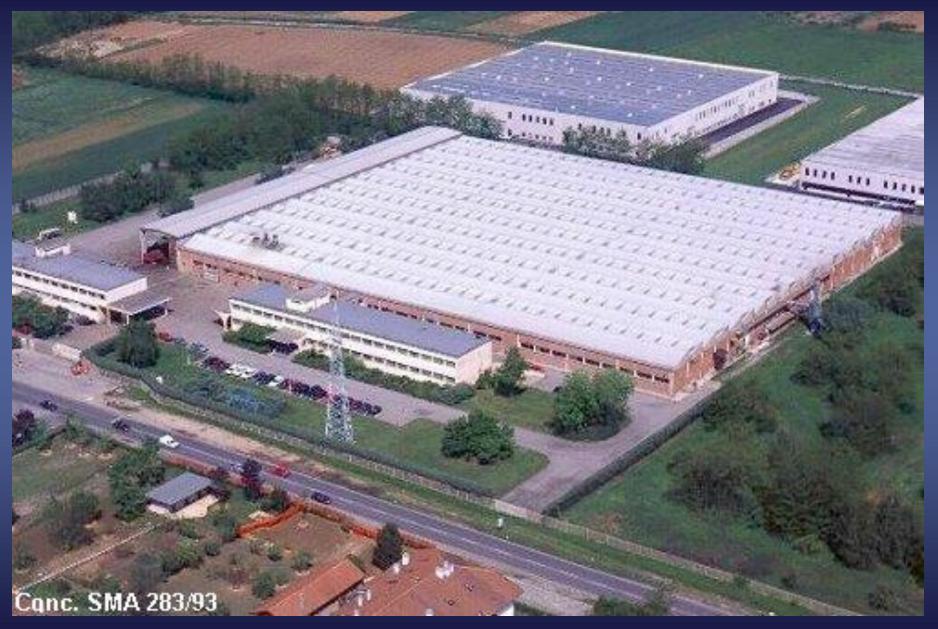

## **Main Factory & Headquarters**

I-20024 Garbagnate Milanese - Via Cesare Bonetti, 17

### **Main Factory**

Between 1968 and 1969 Cesare Bonetti Company built his actual Main Factory & Headquarters in Garbagnate Milanese, located 15 km north west of Milano, in one of the most industrialized areas of northern Italy.

This location, very close to main highways, railways, and Milano Airports (Linate & Malpensa), is easy to reach coming from everywhere.

The industrial area owned by the Company is approx. 66,000 m<sup>2</sup>, with 21,700 m<sup>2</sup> of roofed area for industrial plants and 4,200 m<sup>2</sup> of commercial, administrative & services buildings.