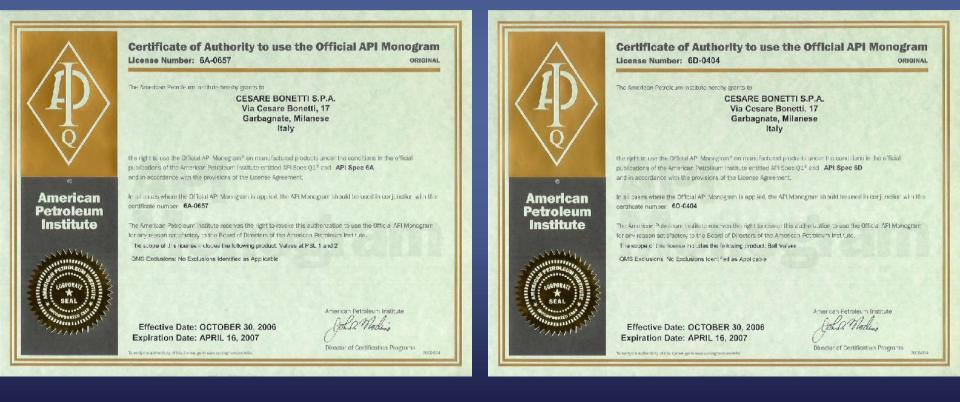

## API 6A AND API 6D MONOGRAM

American Petroleum Institute released authorization to use API Monogram on valves and ball valves to API 6A and 6D on 2006