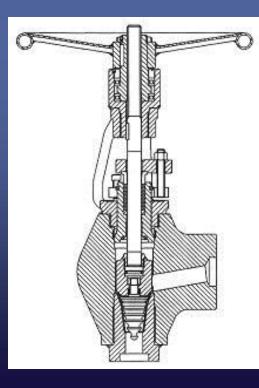

### QUICK PRODUCT OVERVIEW: VALVES

H.P. Valve Welded Bonnet

H.P. Bellows Sealed Valve

H.P. Valve Bonnet less

**Bellows Sealed Valve** 

#### H.P. Cast Gate Valve

Piston Valve