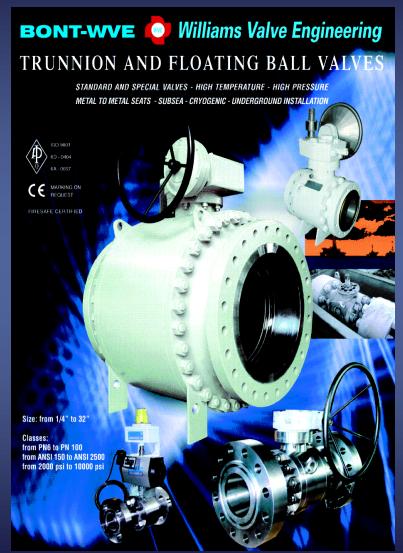

## NEW Ball valves BONT<sup>®</sup> VWE

**RANGE OF PRODUCTION** 

Forged steel <u>Trunnion & Floating</u> type SIDE-ENTRY

Size <u>1/4" to 32" (floating up to 10"x8")</u>

Rating Class ASME 150 to ASME 2500

Standards ASME, ISO, BS, UNI, API;

Temperature  $-196^{\circ}C$  to  $+660^{\circ}C$ 

Pressures up to 690bar.

Standard Materials <u>ASTM, A105, A350LF2,</u> A182F316, A182F51

Special Materials: <u>A182F316L</u>, <u>A182F316 Ti</u>, <u>F55</u>, F44, <u>Hastelloy B e C</u>, <u>Incoloy</u>, <u>Alloy</u> <u>20</u>, <u>Monel</u>, <u>Titanium</u>, <u>other available on</u> <u>request</u>